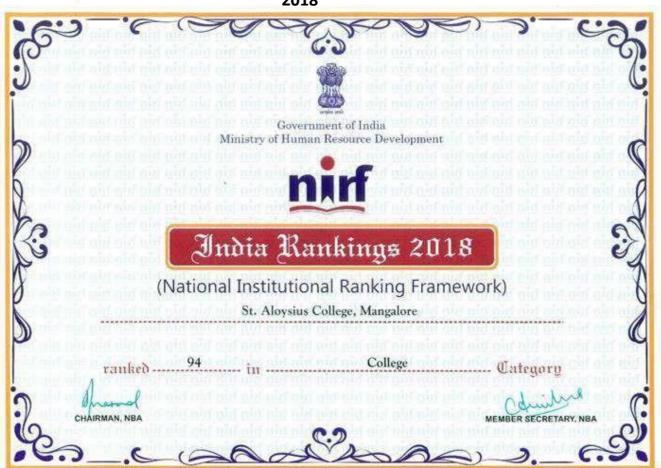

|
| Sri Aurobind o College (Evening)                                      | Delhi           | Delhi      |
| Sri Sarada College for Women                                          | Salem           | Tamil Nadu |
| St. Aloysius College                                                  | Mangalore       | Karnataka  |
| St. Dominids College                                                  | Kottayam        | Kerala     |
| St. Joseph''s Art's & Science College                                 | Bengaluru       | Karnataka  |

MoE, National institute Ranking Framework (NIRF)

Madurai

Thrissur

Home | About NIRF | Parameters | Documents | Ranking | Notification/Advt | Public Perception | Contact

Copyright © 2017 National Institutional Ranking Framework (NIRF), MoE. All rights reserved.





### It is mandatory to comply with all the essential requirements as given in APH 2021-22 (Appendix 6)

### **Important Instructions**

- 1. The State Government/ UT/ Directorate of Technical Education/ Directorate of Medical Education shall ensure that 10% of reservation for Economically Weaker Section (EWS) as per the reservation policy for admission, operational from the Academic year 2019-20 is implemented without affecting the reservation percentages of SC/ ST/ OBC/ General. However, this would not be applicable in the case of Minority Institutions referred to the Clause (1) of Article 30 of Constitution of India. Such Institution shall be permitted to increase in annual permitted strength over a maximum period of two years.
- 2. The Institution offering courses earlier in the Reg