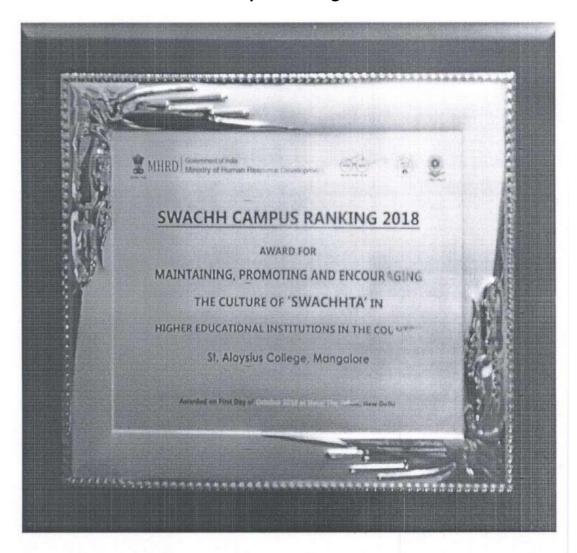

kindly confirm your acceptance to the invitation to receive the Green Institutional Mentor Award on <a href="mailto:inmensap@gmail.com">inmensap@gmail.com</a> to block your accommodation. We look forward to your dynamic presence to receive this Green Institutional Mentor Award in the National Conference on water on 22<sup>nd</sup> March 2020 at Administrative Staff College of India College Park, Banjara Hills, Hyderbad.

Aremant

Thanking you.

Yours sincerely,

Dr. W G Prasanna Kumar Chairman MGNCRE

Din

ST. ALOYSIUS COLLEGE (AUTONOMOUS)
MANGALORE-575003

# 5-10-174, Shakkar Bhavan, Ground Floor, Fateh Maidan Road, Hyderabad - 500 004. Tel: 040-23212120, 23422105, Fax: 040-23212114, Email: wgp.kumar@gov.in, www.mgncre.in

### **Radio Sarang Award**



### **Swachh Campus Ranking 2018**



Principal
ST. ALOYSIUS COLLEGE (AUTONOMOUS),
MANGALORE-575003

### The Week Hansa – Best College Survey 2021





For zonal and city-wise rankings of science colleges, visit www.theweek.in.



For zonal and city-wise rankings of commerce colleges, visit www.theweek.in.

### **Outlook ICARE Ranking 2021**

HOME • BUSINESS • INDIA'S TOP COLLEGES 2021 RANKINGS

## Outlook-ICARE Rankings 2021: India's Top 150 Commerce Institutes

Outlook's annual ranking of India's best Commerce colleges (in partnership with ICARE) can help students make an informed choice

| Rank<br>2021 | Name of Institute                                                      | Academic &<br>Research<br>Excellence<br>(250) | Industry<br>Interface &<br>Placement<br>(200) | Infrastructure &<br>Facilities<br>(200) | Governance