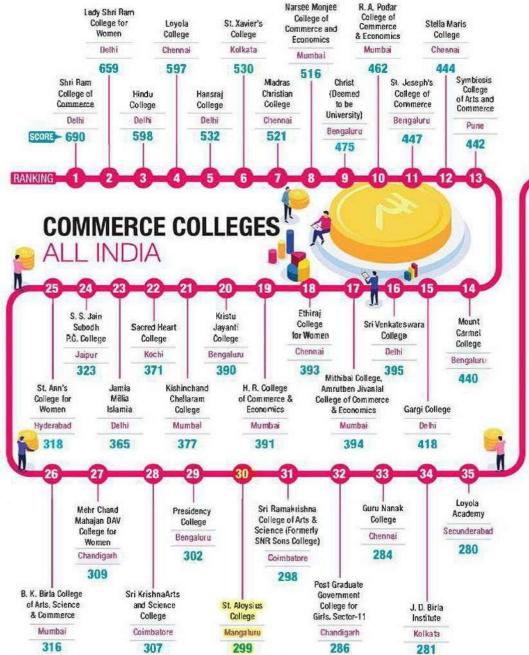

ok forward to your dynamic presence to receive this Green Institutional Mentor Award in the National Conference on water on 22<sup>nd</sup> March 2020 at Administrative Staff College of India College Park, Banjara Hills, Hyderbad.

Aremant

Thanking you.

Yours sincerely,

Dr. W G Prasanna Kumar Chairman MGNCRE

Din

ST. ALOYSIUS COLLEGE (AUTONOMOUS)
MANGALORE-575003

# 5-10-174, Shakkar Bhavan, Ground Floor, Fateh Maidan Road, Hyderabad - 500 004. Tel: 040-23212120, 23422105, Fax: 040-23212114, Email: wgp.kumar@gov.in, www.mgncre.in

### **Radio Sarang Award**



### **Swachh Campus Ranking 2018**



Principal
ST. ALOYSIUS COLLEGE (AUTONOMOUS),
MANGALORE-575003

### The Week Hansa – Best College Survey 2021





For zonal and city-wise rankings of science colleges, visit www.theweek.in.



For zonal and city-wise rankings of commerce colleges, visit www.theweek.in.

### **Outlook ICARE Ranking 2021**

HOME • BUSINESS • INDIA'S TOP COLLEGES 2021 RANKINGS

## Outlook-ICARE Rankings 2021: India's Top 150 Commerce Institutes

Outlook's annual ranking of India's best Commerce colleges (in partnership with ICARE) can help students make an informed choice

| Rank<br>2021 | Name of Institute                                                      | Academic &<br>Research<br>Excellence<br>(250) | Industry<br>Interface &<br>Placement<br>(200) | Infrastructure &<br>Facilities<br>(200) | Governance &<br>Admissions<br>(200) | Diversity &<br>Outreach<br>(150) | Overall<br>Score(1000) |
|--------------|------------------------------------------------------------------------|----------------