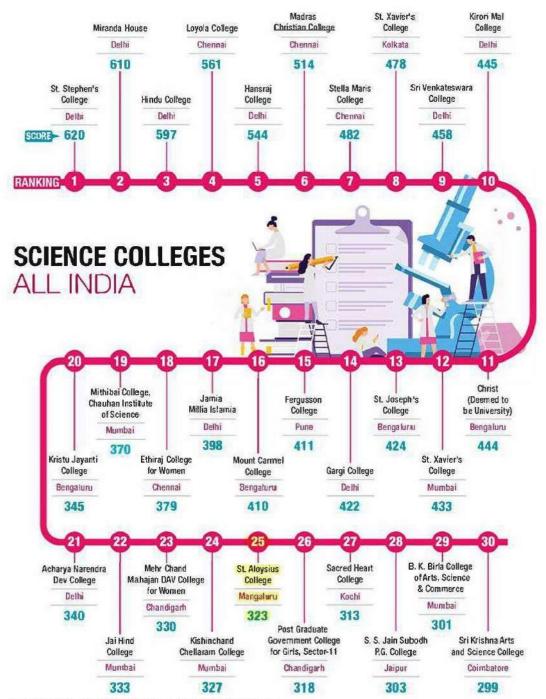

o:inmensap@gmail.com">inmensap@gmail.com</a> to block your accommodation. We look forward to your dynamic presence to receive this Green Institutional Mentor Award in the National Conference on water on 22<sup>nd</sup> March 2020 at Administrative Staff College of India College Park, Banjara Hills, Hyderbad.

Aremant

Thanking you.

Yours sincerely,

Dr. W G Prasanna Kumar Chairman MGNCRE

Din

ST. ALOYSIUS COLLEGE (AUTONOMOUS)
MANGALORE-575003

# 5-10-174, Shakkar Bhavan, Ground Floor, Fateh Maidan Road, Hyderabad - 500 004. Tel: 040-23212120, 23422105, Fax: 040-23212114, Email: wgp.kumar@gov.in, www.mgncre.in

### **Radio Sarang Award**



### **Swachh Campus Ranking 2018**



Principal
ST. ALOYSIUS COLLEGE (AUTONOMOUS),
MANGALORE-575003

### The Week Hansa – Best College Survey 2021





For zonal and city-wise rankings of science colleges, visit www.theweek.in.



For zonal and city-wise rankings of commerce colleges, visit www.theweek.in.

### **Outlook ICARE Ranking 2021**

HOME • BUSINESS • INDIA'S TOP COLLEGES 2021 RANKINGS

## Outlook-ICARE Rankings 2021: India's Top 150 Commerce Institutes

Outlook's annual ranking of India's best Commerce colleges (in partnership with ICARE) can help students make an informed choice

| Rank<br>2021 | Name of Institute                                                      | Academic &<br>Research<br>Excellence<br>(250) | Industry<br>Interface &<br>Placement<br>(200) | Infrastructure &<br>Facilities<br>(200) | Governance &<br>Admissions<br>(200) | Diversity &<br>Outreach<br>(150) | Overall<br>Score(1000) |
|--------------|----------