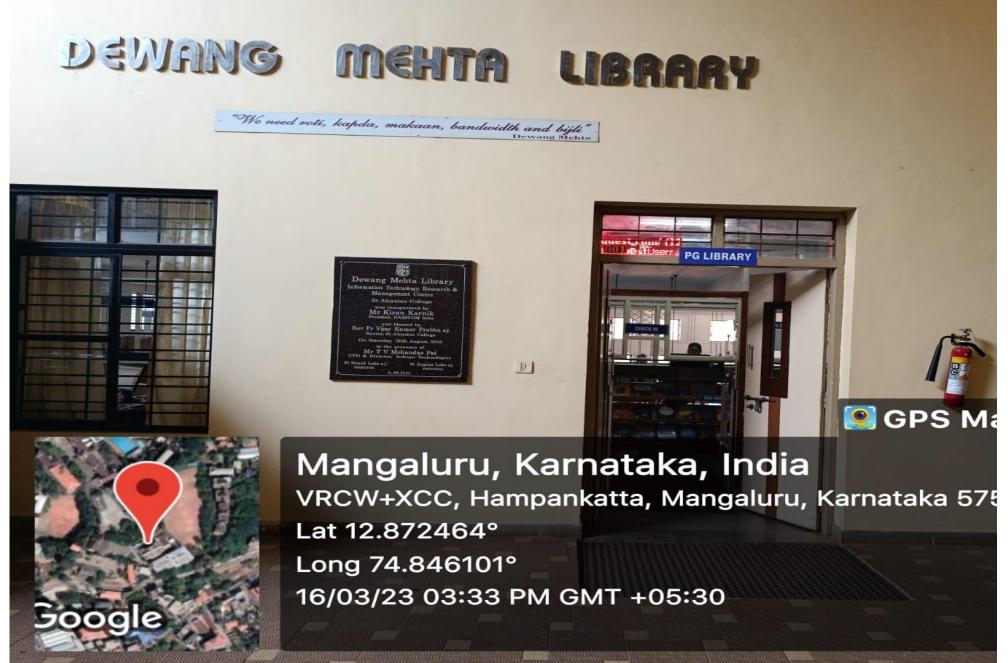

# **4.2.1** Library is automated using Integrated Library Management System (ILMS)

**ESTD: 1880** 

# 4.2.1 Library Infrastructure

**AIMIT Centre Library** 

**AIMIT Centre Library** 

QVQ8+RG2, Beeri Derlakatte Rd, Kotekar, Karnataka 575022, India

QVQ8+RG2, Beeri Derlakatte Rd, Kotekar, Karnataka 575022, India