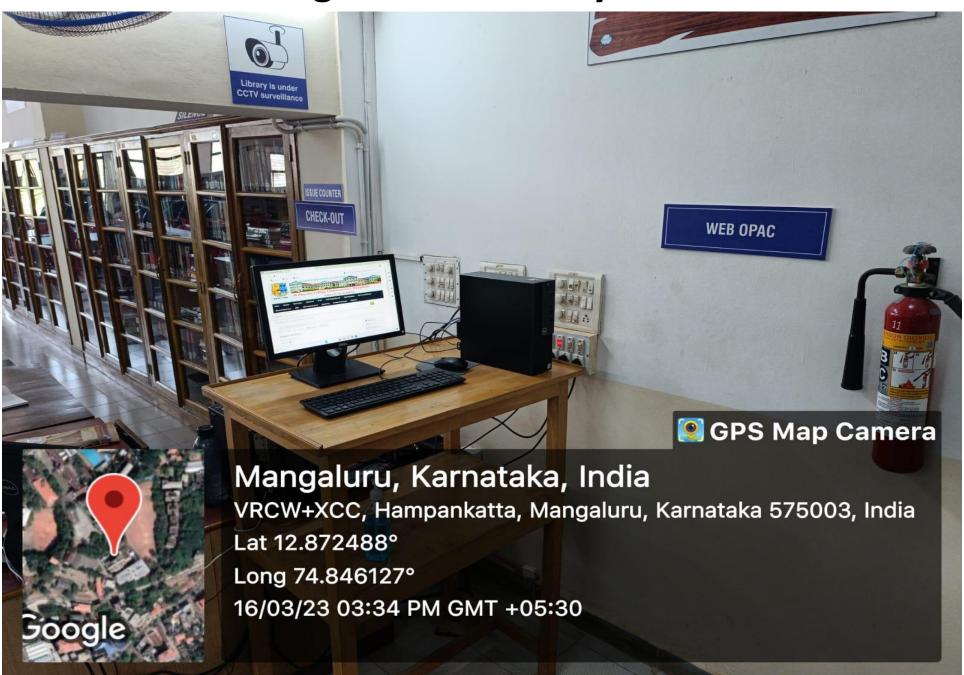

# **4.2.1** Library is automated using Integrated Library Management System (ILMS)

**ESTD: 1880** 

# 4.2.1 Library Infrastructure

**AIMIT Centre Library** 

**AIMIT Centre Library** 

QVQ8+RG2, Beeri Derlakatte Rd, Kotekar, Karnataka 575022, India

QVQ8+RG2, Beeri Derlakatte Rd, Kotekar, Karnataka 575022, India