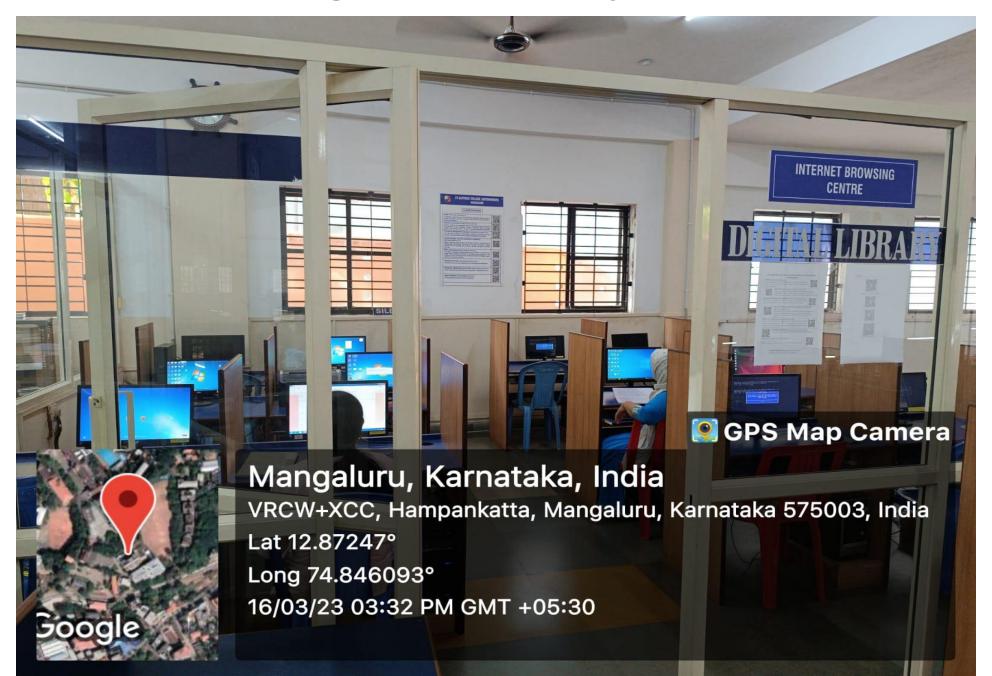

# **4.2.1** Library is automated using Integrated Library Management System (ILMS)

**ESTD: 1880** 

# 4.2.1 Library Infrastructure

**AIMIT Centre Library** 

**AIMIT Centre Library** 

QVQ8+RG2, Beeri Derlakatte Rd, Kotekar, Karnataka 575022, India

QVQ8+RG2, Beeri Derlakatte Rd, Kotekar, Karnataka 575022, India