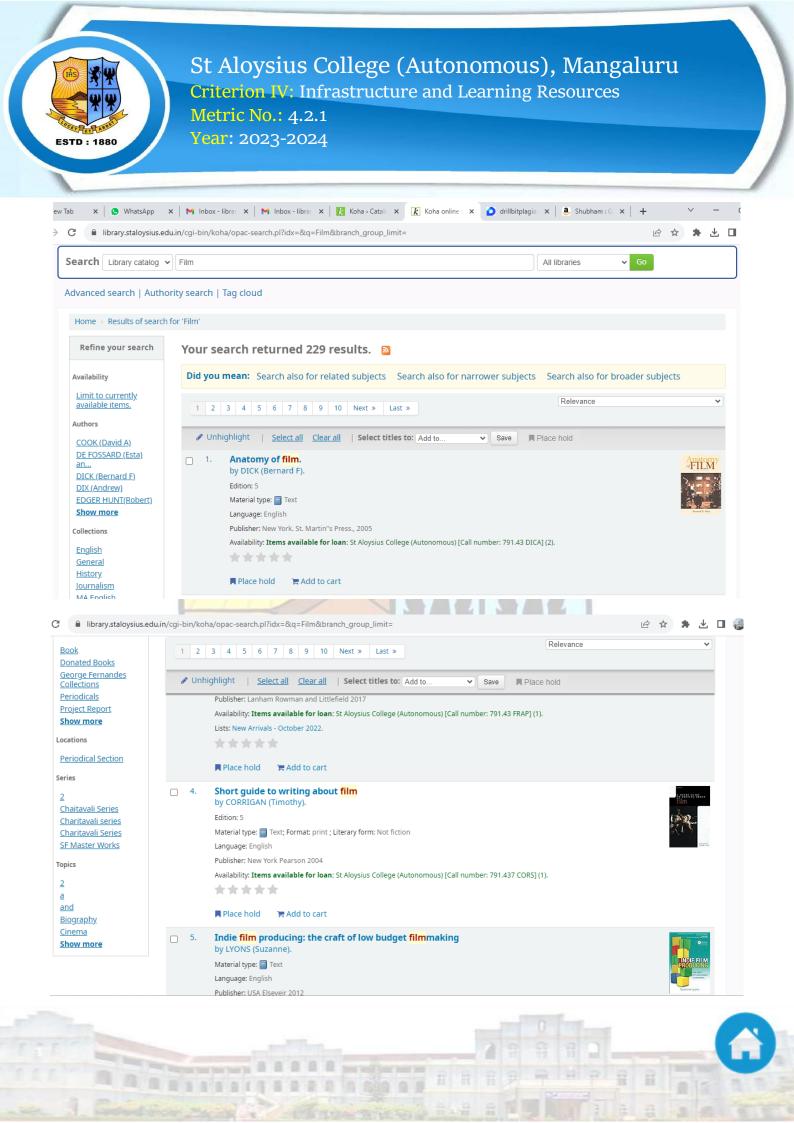

|  |  |
|                              | 🔲 Lists                                          | Reports                                         |  |  |
|                              | ବ୍ଦ Authorities                                  | Je Tools                                        |  |  |
|                              |                                                  | ✿ Koha administration                           |  |  |
|                              |                                                  | About Koha                                      |  |  |
|                              |                                                  |                                                 |  |  |





#### Advanced search | Authority search | Tag cloud







### St Aloysius College (Autonomous), Mangaluru Criterion IV: Infrastructure and Learning Resources

Metric No.: 4.2.1 Year: 2023-2024