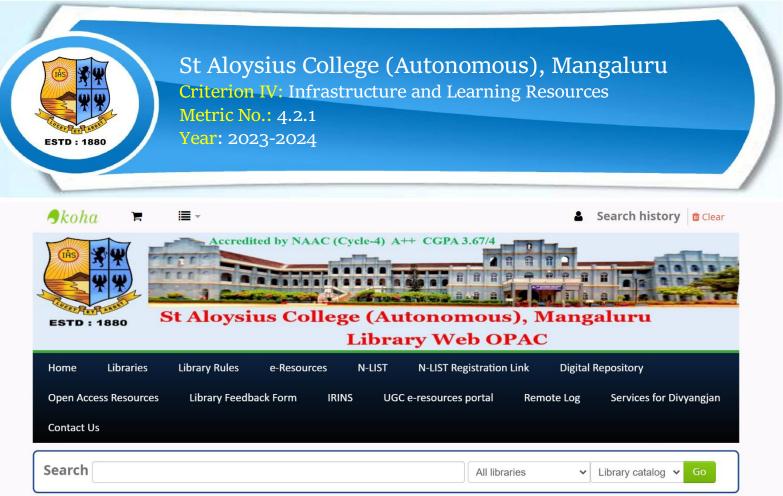

# 4.2.1 Library is automated using Integrated Library Management System (ILMS):

## **ILMS-Koha**

Koha Library Management System (LMS) is integrated with Radio Frequency Identification (RFID) technology

| ESTD : 1880   St Aloysius College   (Autonomous), Mangaluru   Library Management Software   Username:   Password:   Library:   My library |
|-------------------------------------------------------------------------------------------------------------------------------------------|
| (Autonomous), Mangaluru<br>Library Management Software<br>Username:<br>Password:<br>Library:                                              |
| Username:<br>Password:<br>Library:                                                                                                        |
| Password:<br>Library:                                                                                                                     |
| Library:                                                                                                                                  |
|                                                                                                                                           |
|                                                                                                                                           |
| Login                                                                                                                                     |

#### Advanced search | Authority search | Tag cloud