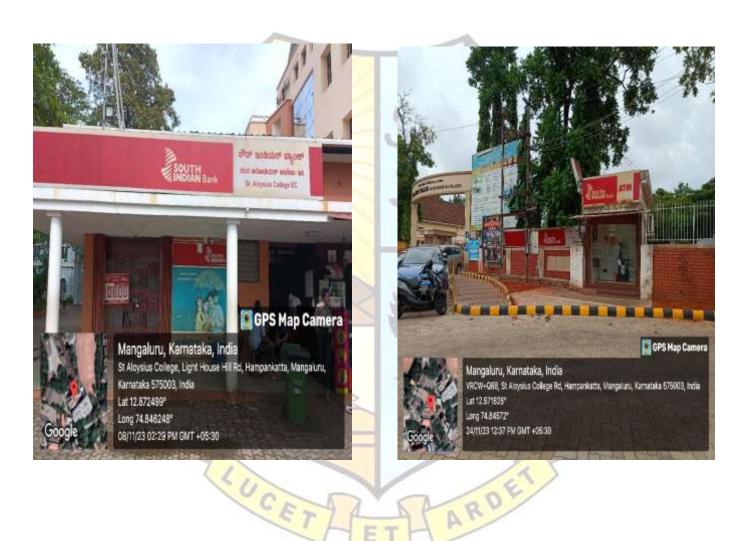

#### South India Bank and ATM

**ESTD: 1880** 

Criterion IV: Infrastructure and Learning Resources

Metric No.: 4.1.1 Year: 2023-2024