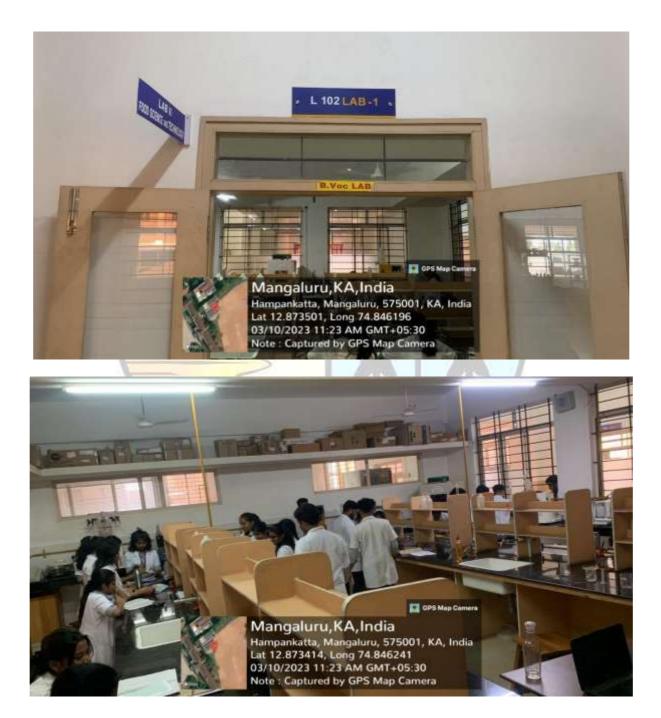

4.1.1 The Institution has adequate infrastructure and physical facilities for teaching- learning. viz., classrooms, laboratories, computing equipment etc

# LCRI BLOCK



# ESTD: 1880

Personal A A A A A persolation



Year: 2023-2024

## **Director's - Room**



Personal A A A A Prevaluement



#### FOOD SCIENCE AND TECHNOLOGY

#### STAFF ROOM - L 107





Year: 2023-2024

#### L 102 LAB - 1







### L 101 PILOT PLANT





------



#### L 105 LAB - 2



Personal A A A A A president



### BIOCHEMISTRY

#### L 213 – STAFF ROOM







Year: 2023-2024

#### L 202 - LAB 1



Personal A A A A A parelynement



#### L 212 - LAB 3





#### L 205 – RESEARCH LAB



PROPERTY & & & & & & Providences



**Year:** 2023-2024

#### L 203 – RESEARCH LAB -1





Personal and a second second



#### L 206 – INSTRUMENTATION ROOM



Personal Party of the Party of



**Year:** 2023-2024

## BIOTECHNOLOGY

#### L 311 – HOD'S ROOM





#### L 301 – RESEARCH LAB – 1



Note : Captured by GPS Map Camera

-----



#### L 302 – CELL AND MOLECULAR BIOLOGY LAB



------



#### L 303 – PLANT BIOTECHNOLOGY LAB



Mangaluru, KA, India Hampankatta, Mangaluru, 575001, KA, India Lat 12.873468, Long 74.84653