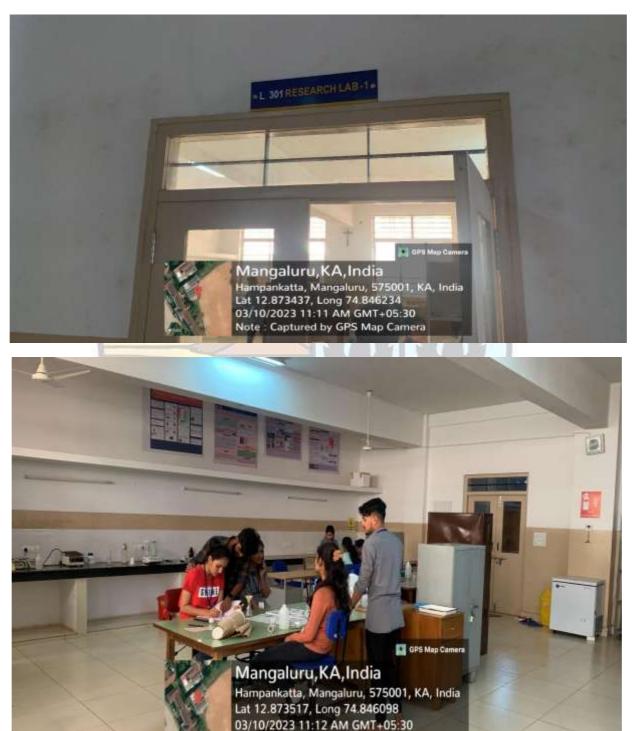

LOCK



# ESTD: 1880

Personal A A A A A persolation



Year: 2023-2024

## **Director's - Room**



Personal A A A A Prevaluement



#### FOOD SCIENCE AND TECHNOLOGY

#### STAFF ROOM - L 107





Year: 2023-2024

#### L 102 LAB - 1







### L 101 PILOT PLANT





------



#### L 105 LAB - 2



Personal A A A A A president



### BIOCHEMISTRY

#### L 213 – STAFF ROOM







Year: 2023-2024

#### L 202 - LAB 1



Personal A A A A A parelynement



#### L 212 - LAB 3





#### L 205 – RESEARCH LAB



PROPERTY & & & & & & Providences



**Year:** 2023-2024

#### L 203 – RESEARCH LAB -1





Personal and a second second



#### L 206 – INSTRUMENTATION ROOM



Personal Party of the Party of



**Year:** 2023-2024

## BIOTECHNOLOGY

#### L 311 – HOD'S ROOM





#### L 301 – RESEARCH LAB – 1



Note : Captured by GPS Map Camera

-----



#### L 302 – CELL AND MOLECULAR BIOLOGY LAB



------



#### L 303 – PLANT BIOTECHNOLOGY LAB



Mangaluru, KA, India Hampankatta, Mangaluru, 575001, KA, India Lat 12.873468, Long 74.846532 03/16/2023 12:15 PM GMT+05:30 Note : Captured by GPS Map Camera

Statements and a second second second

GPS Map Ca



## MATHEMATICS

#### L 409 – STAFF ROOM





## PHYSICS

#### L 510 – STAFF ROOM



------



#### L 506 – GENERAL LAB



-----



#### L 504 – ELECTRONICS LAB



NAMES OF TAXABLE PARTY OF TAXABLE PARTY.



#### L 508 – RESEARCH LAB 1





#### L 509 – RESEARCH LAB - 2





## CHEMISTRY

#### L 612 – STAFF ROOM





#### L 601 – PHYSICAL CHEMISTRY LAB





------



#### L 602 – RESEARCH LAB 1





-----



#### L 603 – RESEARCH LAB 2





--