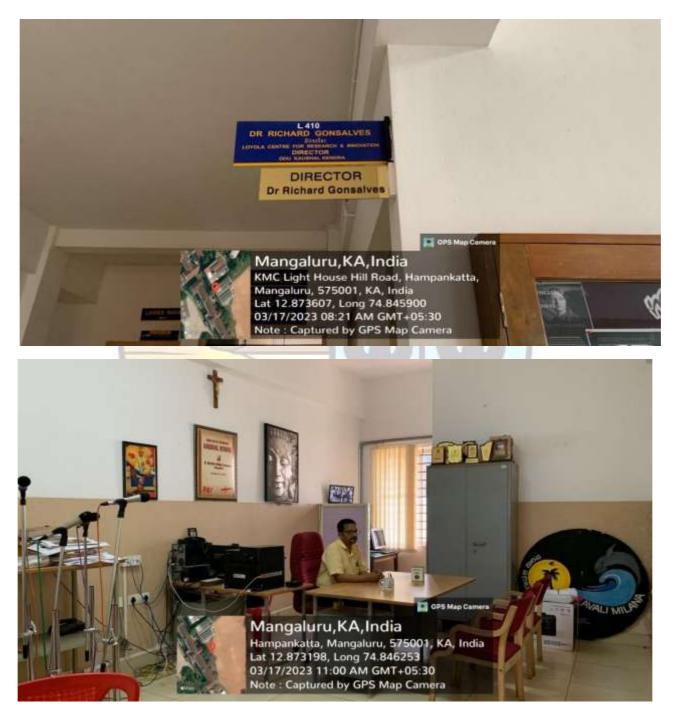

4.1.1 The Institution has adequate infrastructure and physical facilities for teaching- learning. viz., classrooms, laboratories, computing equipment etc

# LCRI BLOCK



# ESTD: 1880

Personal A A A A A persolation



Year: 2023-2024

## **Director's - Room**



Personal A A A A Prevaluement



#### FOOD SCIENCE AND TECHNOLOGY

#### STAFF ROOM - L 107





Year: 2023-2024

#### L 102 LAB - 1







### L 101 PILOT PLANT





------



#### L 105 LAB - 2



Personal A A A A A president



### BIOCHEMISTRY

#### L 213 – STAFF ROOM







Year: 2023-2024

#### L 202 - LAB 1



Personal A A A A A parelynement



#### L 212 - LAB 3





#### L 205 – RESEARCH LAB



PROPERTY & & & & & & Providences



**Year:** 2023-2024

#### L 203 – RESEARCH LAB -1





Personal and a second second



#### L 206 – INSTRUMENTATION ROOM



Personal Party of the Party of



**Year:** 2023-2024

## BIOTECHNOLOGY

#### L 311 – HOD'S ROOM





#### L 301 – RESEARCH LAB – 1



Note : Captured by GPS Map Camera

-----



#### L 302 – CELL AND MOLECULAR BIOLOGY LAB



------