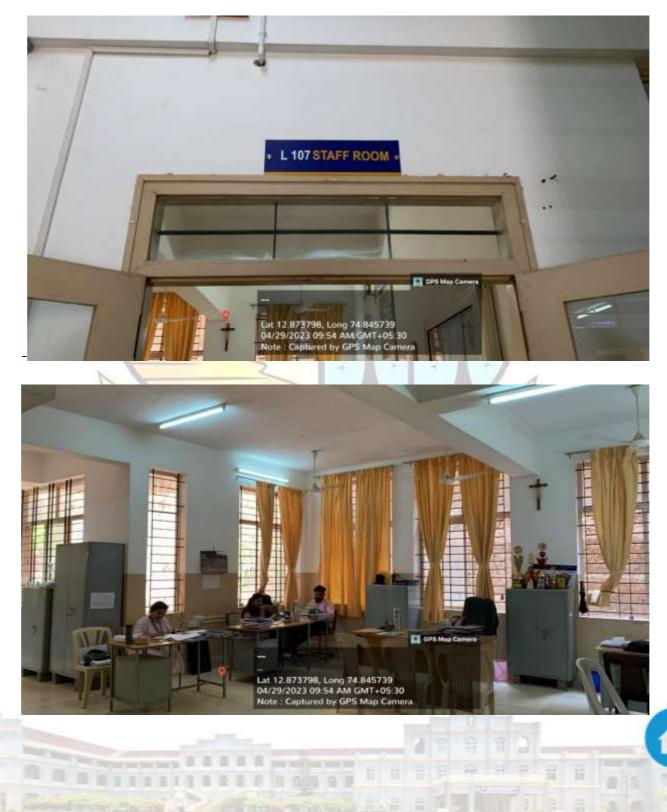

4.1.1 The Institution has adequate infrastructure and physical facilities for teaching- learning. viz., classrooms, laboratories, computing equipment etc

# LCRI BLOCK



# ESTD: 1880

Personal A A A A A persolation



Year: 2023-2024

## **Director's - Room**



Personal A A A A Prevaluement



#### FOOD SCIENCE AND TECHNOLOGY

#### STAFF ROOM - L 107





Year: 2023-2024

#### L 102 LAB - 1







### L 101 PILOT PLANT





------



#### L 105 LAB - 2



Personal A A A A A president



### BIOCHEMISTRY

#### L 213 – STAFF ROOM







Year: 2023-2024

#### L 202 - LAB 1



Personal A A A A A parelynement



#### L 212 - LAB 3





#### L 205 – RESEARCH LAB



PROPERTY & & & & & & Providences



**Year:** 2023-2024

#### L 203 – RESEARCH LAB -1





Personal and a second second



#### L 206 – INSTRUMENTATION ROOM



Personal Party of the Party of



**Year:** 2023-2024

## BIOTECHNOLOGY

#### L 311 – HOD'S ROOM





#### L 301 – RESEARCH LAB – 1



Note : Captured by GPS Map Camera

-----



#### L 302 – CELL AND MOLECULAR BIOLOGY LAB



------



#### L 303 – PLANT BIOTECHNOLOGY LAB



Mangaluru, KA, India Hampankatta, Mangaluru, 57500