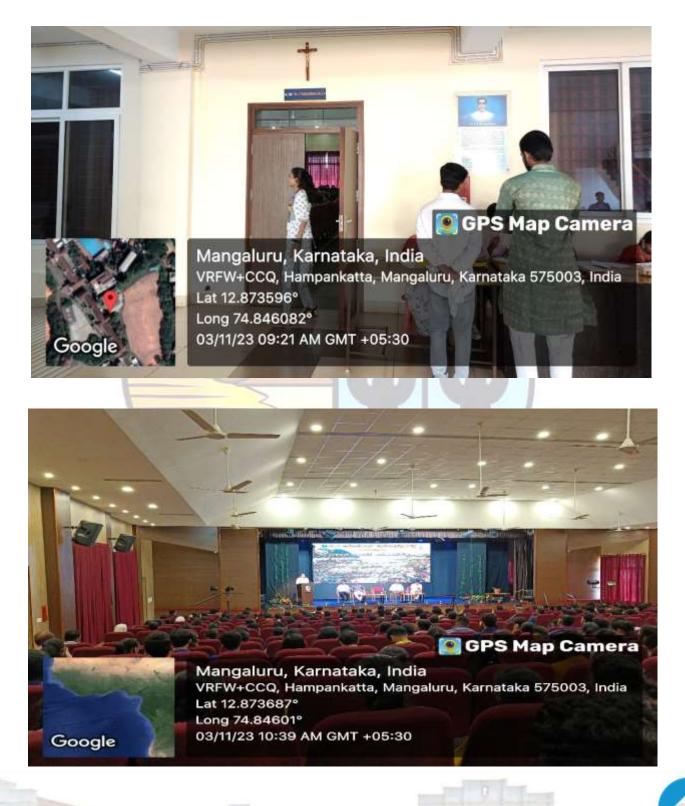

## Fr. Robert Sequeira Hall

NAMES OF TAXABLE PARTY OF TAXABLE PARTY

Year: 2023-2024