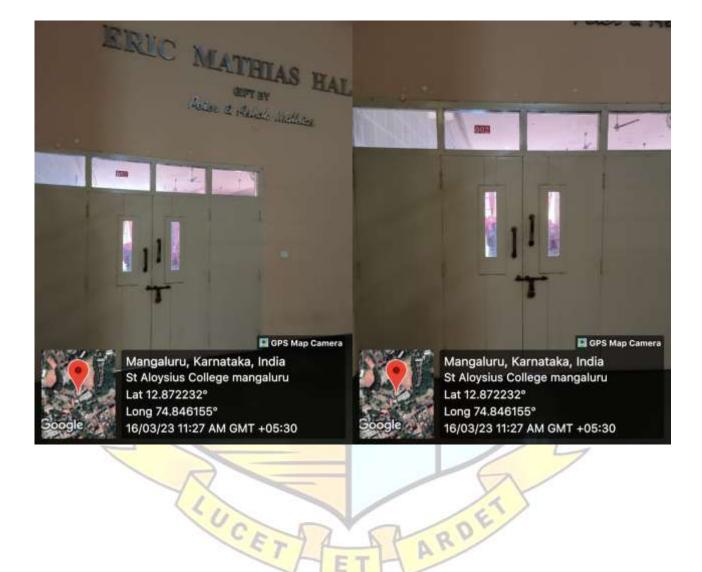

4.1.1 The Institution has adequate infrastructure and physical facilities for teaching-learning. viz., classrooms, laboratories, computing equipment etc.

## **AUDITORIUM & SEMINAR HALLS**

**ROOM NO. A 103** 



📓 GPS Map Camera Mangaluru, Karnataka, India W+88R, St Alovsius Coll

LUCET

Personal Participation of the Rest of the Participation of the Participa

IHS

Mangaluru, KA, India

ARDET

# **ESTD: 1880**



Metric No.: 4.1.1 Year: 2023-2024

#### **ROOM NO. A 120**







Metric No.: 4.1.1 Year: 2023-2024

------

#### **ROOM NO. A 130**





Metric No.: 4.1.1 Year: 2023-2024

#### **Eric Mathias hall**



# **ESTD: 1880**

Personal Party of the Real Party of the Part



Metric No.: 4.1.1 Year: 2023-2024

## X-505 Xavier Auditorium







Metric No.: 4.1.1 Year: 2023-2024

### **AR-412 Conference Hall**







Metric No.: 4.1.1 Year: 2023-2024

#### Auditorium 1 - AR (204)



Auditorium 2 - AR (802)







Metric No.: 4.1.1 Year: 2023-2024

#### Auditorium 3 - AR (803)





# **ESTD : 1880**





St Aloysius College (Autonomous), Mangaluru Criterion IV: Infrastructure and Learning Resources Metric No.: 4.1.1 Year: 2023-2024

### Audio- Visual Room - AR (201)



Personal Party of the Real Party of the Part



Metric No.: 4.1.1 Year: 2023-2024

## Fr. Robert Sequeira Hall



NAMES OF TAXABLE PARTY OF TAXABLE PARTY





Year: 2023-2024

# Fr. L. F Rasquinha Hall



Personal Participation of t