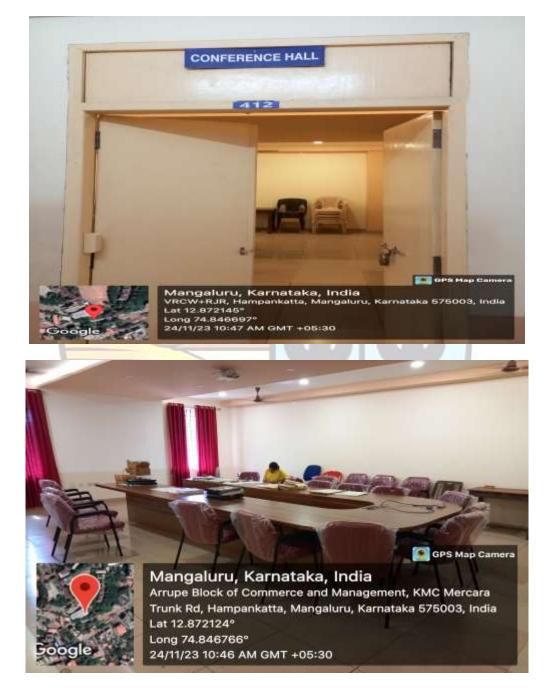

as adequate infrastructure and physical facilities for teaching-learning. viz., classrooms, laboratories, computing equipment etc.

## **AUDITORIUM & SEMINAR HALLS**

**ROOM NO. A 103** 



📓 GPS Map Camera Mangaluru, Karnataka, India W+88R, St Alovsius Coll

LUCET

Personal Participation of the Rest of the Participation of the Participa

IHS

Mangaluru, KA, India

ARDET

# **ESTD: 1880**



Metric No.: 4.1.1 Year: 2023-2024

#### **ROOM NO. A 120**







Metric No.: 4.1.1 Year: 2023-2024

------

#### **ROOM NO. A 130**





Metric No.: 4.1.1 Year: 2023-2024

#### **Eric Mathias hall**



# **ESTD: 1880**

Personal Party of the Real Party of the Part



Metric No.: 4.1.1 Year: 2023-2024

## X-505 Xavier Auditorium







Metric No.: 4.1.1 Year: 2023-2024

### **AR-412 Conference Hall**







Metric No.: 4.1.1 Year: 2023-2024

#### Auditorium 1 - AR (204)



Auditorium 2 - AR (802)







Metric No.: 4.1.1 Year: 2023-2024

#### Auditorium 3 - AR (803)





# **ESTD : 1880**





St Aloysius College (Autonomous), Mangaluru Criterion IV: Infrastructure and Learning Resources Metric No.: 4.1.1 Year: 2023-2024

### Audio- Visual Room - AR (201)



Personal Party of the Real Party of the Part



Metric No.: 4.1.1 Year: 2023-2024

## Fr. Robert Sequeira Hall



NAMES OF TAXABLE PARTY OF TAXABLE PARTY





Year: 2023-2024

# Fr. L. F Rasquinha Hall



Personal Participation of the Rest of the Participation of the Participa



Year: 2023-2024

# Joseph Willy Hall



AIMIT-MDP HALL







Metric No.: 4.1.1 Year: 2023-2024

#### MDP HALL