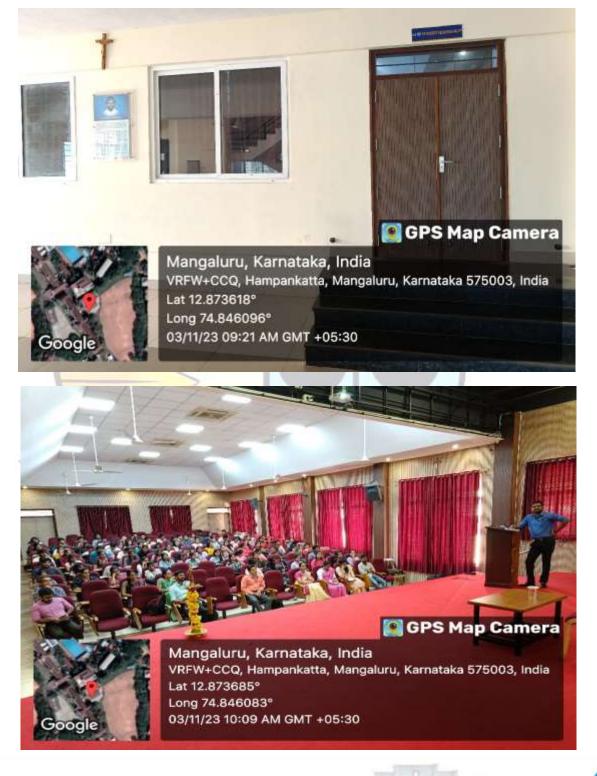

## Fr. Robert Sequeira Hall

NAMES OF TAXABLE PARTY OF TAXABLE PARTY

Year: 2023-2024