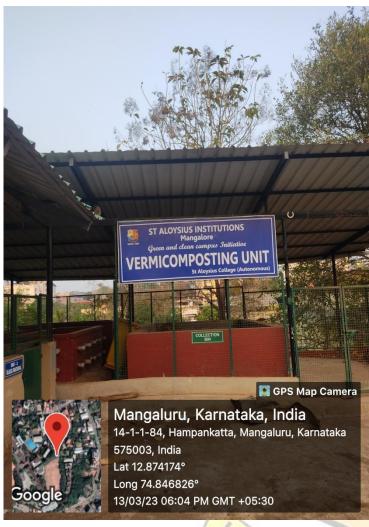

### SAC Vermi compost Unit

ESTD: 1880

**Criterion IV:** Infrastructure and Learning Resources

Metric No.: 4.1.1 Year: 2022-2023