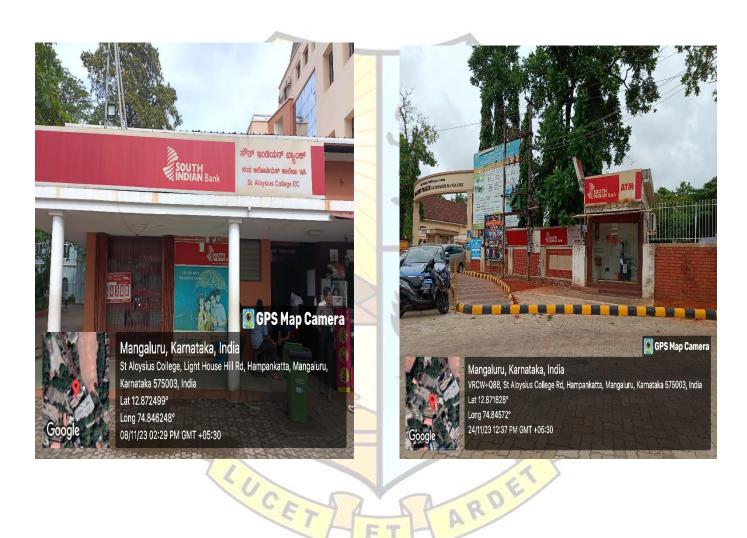

#### South India Bank and ATM

**ESTD: 1880** 

Criterion IV: Infrastructure and Learning Resources

Metric No.: 4.1.1 Year: 2022-2023