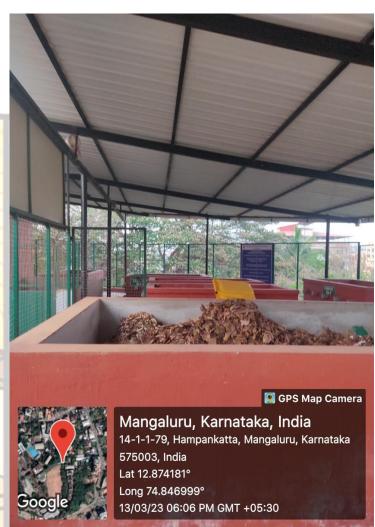

### SAC Vermi compost Unit

ESTD: 1880

**Criterion IV:** Infrastructure and Learning Resources

Metric No.: 4.1.1 Year: 2022-2023