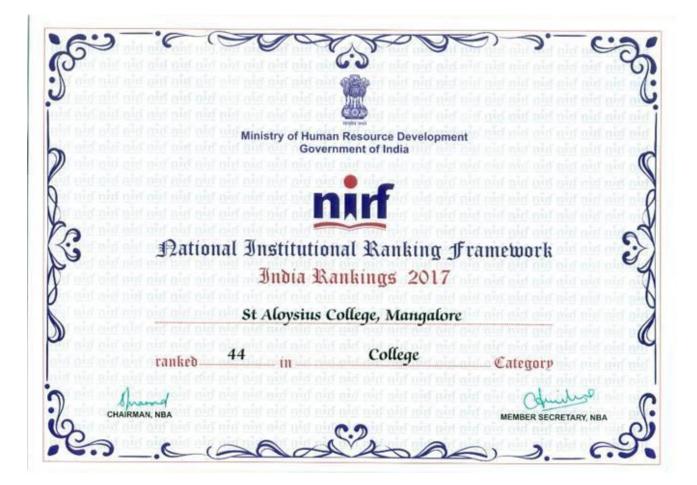

Home | About NIRF | Parameters | Documents | Ranking | Notification/Advt | Public Perception | Contact Copyright @ 2017. National Institutional Ranking Framework (NIRP, MoE, All rights reserved.

|              | 2018                                                                          |      |
|--------------|-------------------------------------------------------------------------------|------|
| je -         | Cardelle                                                                      | - 53 |
| 2            | Government of India<br>Ministry of Human Resource Development                 | S    |
| K:           | India Rankings 2018                                                           | 9J   |
| \$           | (National Institutional Ranking Framework)<br>St. Aloysius College, Mangalore | - 0  |
| CHAIRMAN, NE | BA 11 College Category<br>BA MEMBER SECRET                                    | me c |