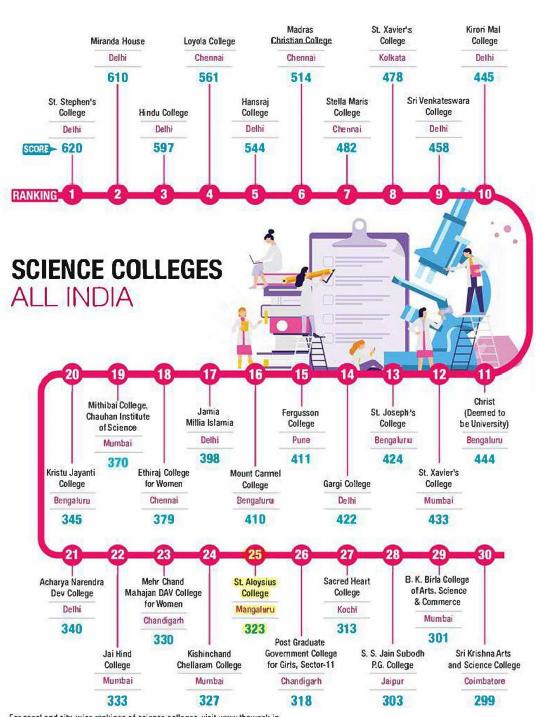

tor Award on <u>inmensap@gmail.com</u> to block your accommodation. We look forward to your dynamic presence to receive this Green Institutional Mentor Award in the National Conference on water on 22<sup>nd</sup> March 2020 at Administrative Staff College of India College Park, Banjara Hills, Hyderbad.

Thanking you.

Yours sincerely,

Aremant Principal ST. ALOYSIUS COLLEGE (AUTONOMOUS) MANGALORE-575003

Im Dr. W G Prasanna Kumar Chairman MGNCRE

# 5-10-174, Shakkar Bhavan, Ground Floor, Fateh Maidan Road, Hyderabad - 500 004. Tel: 040-23212120, 23422105, Fax: 040-23212114, Email: wgp.kumar@gov.in, www.mgncre.in

### **Radio Sarang Award**



### Swachh Campus Ranking 2018



ben Principal ST.ALOYSIUS COLLEGE (AUTONOMOUS), MANGALORE-575003



### The Week Hansa – Best College Survey 2021



For zonal and city-wise rankings of science colleges, visit www.theweek.in.



For zonal and city-wise rankings of commerce colleges, visit www.theweek.in.

### **Outlook ICARE Ranking 2021**

HOME • BUSINESS • INDIA'S TOP COLLEGES 2021 RANKINGS

# Outlook-ICARE Rankings 2021: India's Top 150 Commerce Institutes

Outlook's annual ranking of India's best Commerce colleges (in partnership with ICARE) can help students make an informed choice

| Rank<br>2021 | Name of Institute                                                      | Academic &<br>Research<br>Excellence<br>(250) | Industry<br>Interface &<br>Placement<br>(200) | Infrastructure &<br>Facilities<br>(200) | Governance &<br>Admissions<br>(200) | Diversity &<br>Outreach<br>(150) | Overall<br>Score(1000) |
|--------------|-----------