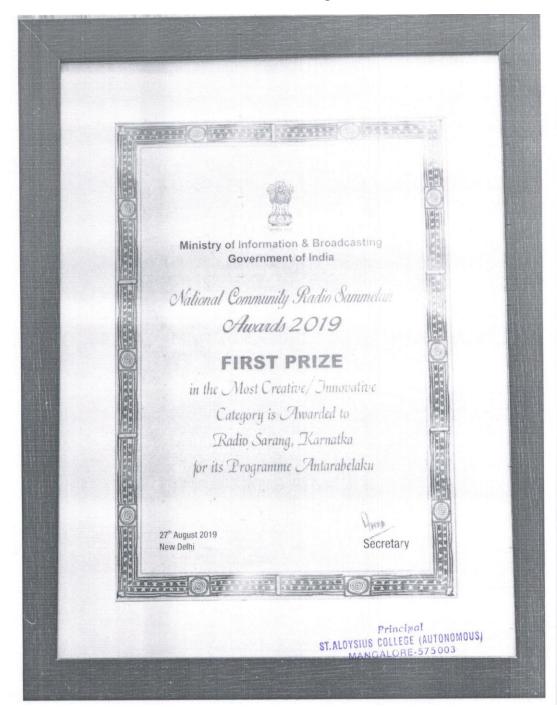

he schedule of the program is also attached.

We request you to kindly confirm your acceptance to the invitation to receive the Green Institutional Mentor Award on <u>inmensap@gmail.com</u> to block your accommodation. We look forward to your dynamic presence to receive this Green Institutional Mentor Award in the National Conference on water on 22<sup>nd</sup> March 2020 at Administrative Staff College of India College Park, Banjara Hills, Hyderbad.

Thanking you.

Yours sincerely,

Aremant Principal ST. ALOYSIUS COLLEGE (AUTONOMOUS) MANGALORE-575003

Im Dr. W G Prasanna Kumar Chairman MGNCRE

# 5-10-174, Shakkar Bhavan, Ground Floor, Fateh Maidan Road, Hyderabad - 500 004. Tel: 040-23212120, 23422105, Fax: 040-23212114, Email: wgp.kumar@gov.in, www.mgncre.in

### **Radio Sarang Award**



### Swachh Campus Ranking 2018



ben Principal ST.ALOYSIUS COLLEGE (AUTONOMOUS), MANGALORE-575003



### The Week Hansa – Best College Survey 2021



For zonal and city-wise rankings of science colleges, visit www.theweek.in.



For zonal and city-wise rankings of commerce colleges, visit www.theweek.in.

### **Outlook ICARE Ranking 2021**

HOME • BUSINESS • INDIA'S TOP COLLEGES 2021 RANKINGS

# Outlook-ICARE Rankings 2021: India's Top 150 Commerce Institutes

Outlook's annual ranking of India's best Commerce colleges (in partnership with ICARE) can help students make an informed choice

| Rank<br>2021 | Name of Institute                                                      | Academic &<br>Research<br>Excellence<br>(250) | Industry<br>Interface &<br>Placement<br>(200) | Infrastructure &