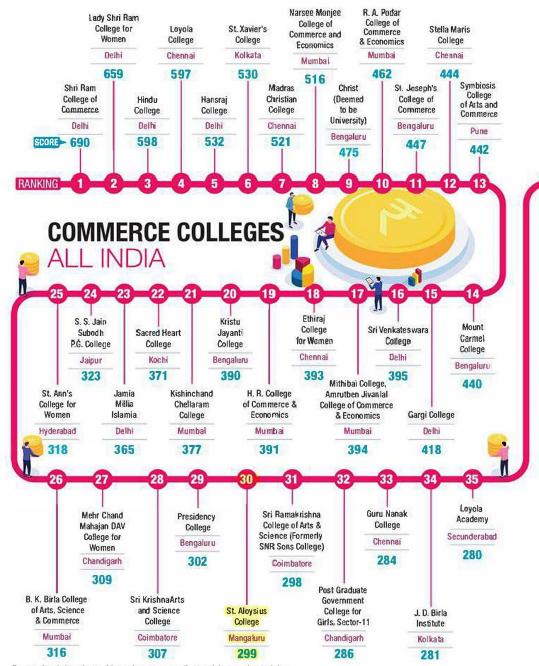

ward to your dynamic presence to receive this Green Institutional Mentor Award in the National Conference on water on 22<sup>nd</sup> March 2020 at Administrative Staff College of India College Park, Banjara Hills, Hyderbad.

Thanking you.

Yours sincerely,

Aremant Principal ST. ALOYSIUS COLLEGE (AUTONOMOUS) MANGALORE-575003

Im Dr. W G Prasanna Kumar Chairman MGNCRE

# 5-10-174, Shakkar Bhavan, Ground Floor, Fateh Maidan Road, Hyderabad - 500 004. Tel: 040-23212120, 23422105, Fax: 040-23212114, Email: wgp.kumar@gov.in, www.mgncre.in

### **Radio Sarang Award**



### Swachh Campus Ranking 2018



ben Principal ST.ALOYSIUS COLLEGE (AUTONOMOUS), MANGALORE-575003



### The Week Hansa – Best College Survey 2021



For zonal and city-wise rankings of science colleges, visit www.theweek.in.



For zonal and city-wise rankings of commerce colleges, visit www.theweek.in.

### **Outlook ICARE Ranking 2021**

HOME • BUSINESS • INDIA'S TOP COLLEGES 2021 RANKINGS

# Outlook-ICARE Rankings 2021: India's Top 150 Commerce Institutes

Outlook's annual ranking of India's best Commerce colleges (in partnership with ICARE) can help students make an informed choice

| Rank<br>2021 | Name of Institute                                                      | Academic &<br>Research<br>Excellence<br>(250) | Industry<br>Interface &<br>Placement<br>(200) | Infrastructure &<br>Facilities<br>(200) | Governance &<br>Admissions<br>(200) | Diversity &<br>Outreach<br>(150) | Overall<br>Score(1000) |
|--------------|------------------------------------------------------------------------|-----------------