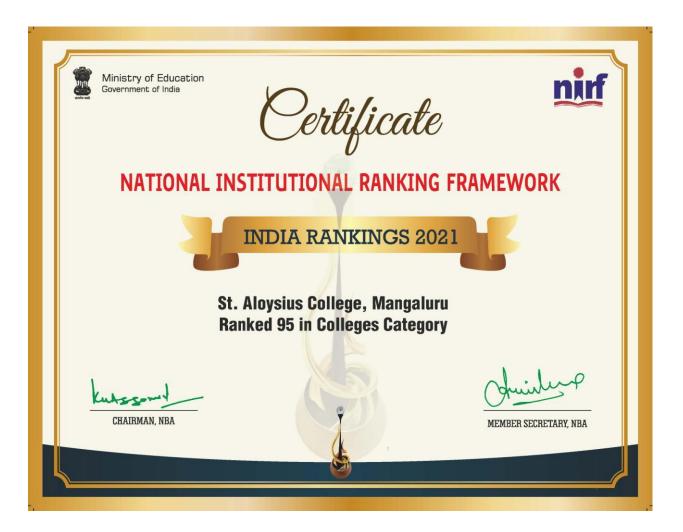

ION COUNCIL An Autonomous Institution of the University Grants Commission Gerhificate of Accreditation The Executive Committee of the National Assessment and Accreditation Council on the recommendation of the duly appointed Peer Jeam is pleased to declare the St. Aloysius College Mangalore, affiliated to Mangalore University, Karnataka as Accredited at the A level. A BELLANDER Director Date : January 08, 2004 This certification is valid for a period of *Five* years with effect from January 08, 2004 An institutional score (%) in the range of 55-60 denotes C grade, 60-65 -C\*grade, 65-70 - C\*\*grade, 70-75 - B grade, 75-80 -B\* grade, 80-85 - B\*\* grade, 85-90 - A grade, 90-95 - A\* grade, 95-100 - A\*\* grade (upper limits exclusive).

# **Supporting Documents Pertaining to NIRF**

2021



### 2020

6/15/22, 6:54 P M MoE, National Institute Ranking Framework (NIRF) Gallery | Contact National Institutional Ranking Framework Ministry of Education Government of India HOME ABOUT NIRF PARAMETERS DOCUMENTS RANKING NOTIFICATION/ADVT FAQS CONTACT India Rankings 2020: College (Rank-band: 101-150) Institution list in alphabetical order Back Name City State A.V. C. College Nagapattinam Tamil Nadu Anna Adarsh College for Women Chennal Tamil Nadu

#### Auxilium College Vellore Tamil Nadu Bharathi Womens College Tamil Nadu Chennal Bharathidasan Government College for Women Puducherry Pondicherry Catholicate College Pathanamthitta Kerala Christ College Thrissur Kerala CMS College Kerala Kottayam D. A. V. College Chandigarh Chandigarh Dr Ambedkar Government Arts College Tamil Nadu Chennal