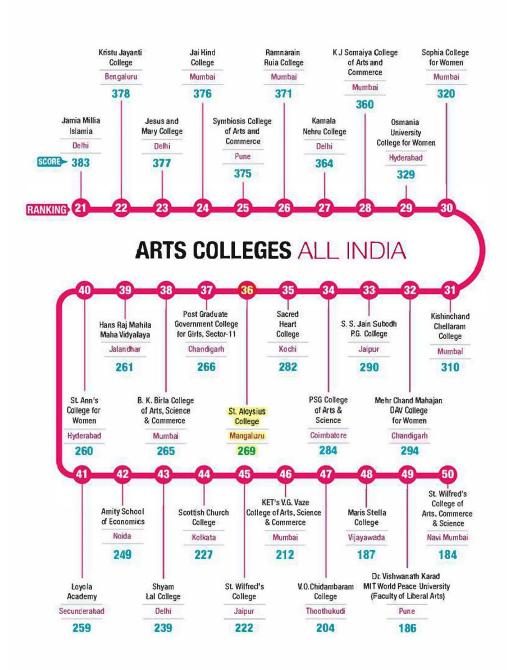

invitation to receive the Green Institutional Mentor Award on <u>inmensap@gmail.com</u> to block your accommodation. We look forward to your dynamic presence to receive this Green Institutional Mentor Award in the National Conference on water on 22<sup>nd</sup> March 2020 at Administrative Staff College of India College Park, Banjara Hills, Hyderbad.

Thanking you.

Yours sincerely,

Aremant Principal ST. ALOYSIUS COLLEGE (AUTONOMOUS) MANGALORE-575003

Im Dr. W G Prasanna Kumar Chairman MGNCRE

# 5-10-174, Shakkar Bhavan, Ground Floor, Fateh Maidan Road, Hyderabad - 500 004. Tel: 040-23212120, 23422105, Fax: 040-23212114, Email: wgp.kumar@gov.in, www.mgncre.in

### **Radio Sarang Award**



### Swachh Campus Ranking 2018



ben Principal ST.ALOYSIUS COLLEGE (AUTONOMOUS), MANGALORE-575003



### The Week Hansa – Best College Survey 2021



For zonal and city-wise rankings of science colleges, visit www.theweek.in.



For zonal and city-wise rankings of commerce colleges, visit www.theweek.in.

### **Outlook ICARE Ranking 2021**

HOME • BUSINESS • INDIA'S TOP COLLEGES 2021 RANKINGS

# Outlook-ICARE Rankings 2021: India's Top 150 Commerce Institutes

Outlook's annual ranking of India's best Commerce colleges (in partnership with ICARE) can help students make an informed choice

| Rank<br>2021 | Name of Institute                                                      | Academic &<br>Research<br>Excellence<br>(250) | Industry<br>Interface &<br>Placement<br>(200) | Infrastructure &<br>Facilities<br>(200) | Governance &<br>Admissions<br>(200) | Diversity &<br>Outreach<br>(150) | Ove