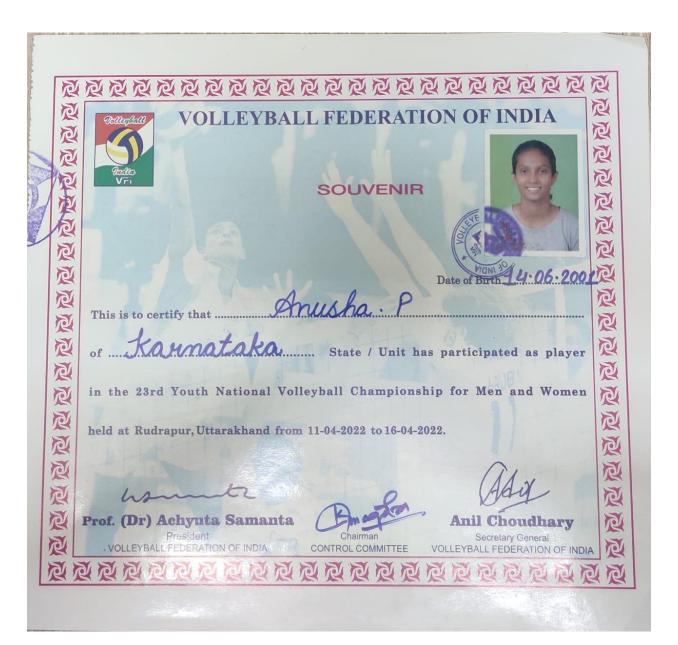

## 应应应应应应应应应应应应应应应应应应应应应 VOLLEYBALL FEDERATION OF INDIA 回 SOUVENIR 应应应应应应应应应 Date of Birth 31: 07- 2002 应应应应应应应应应 This is to certify that Usama Rehamath Ullal Kornolaka State / Unit has participated as player in the 24th Youth National Volleyball Championship for Men and Women held at Islampur, Dist. Sangli, Maharashtra from 10-05-2022 to 15-05-2022. 回 应 Anil Choudhary Prof. (Dr) Achyuta Samanta President VOLLEYBALL FEDERATION OF INDIA