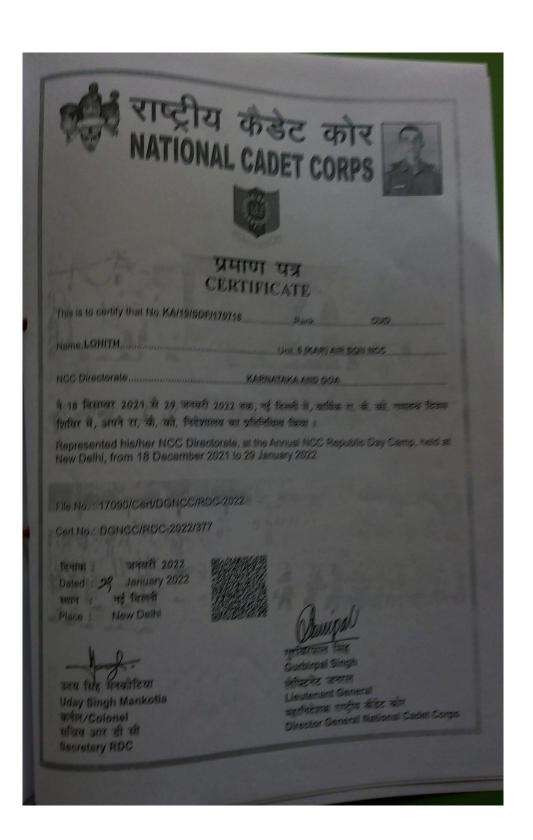

**DEEPTHIKA PUTHRAN** 

**DEEPTHIKA PUTHRAN** 

RISHIKA BELLIAPPA

CDT ABHIJIT S

**AARON LOBO** 

# राष्ट्रीय कैंडेट कोर NATIONAL CADET CORPS

#### प्रमाण पत्र CERTIFICATE

| This is to certify that No. KA/20/SWF/160913 | Rank | CUO |
|----------------------------------------------|------|-----|
|----------------------------------------------|------|-----|

Unit 6 (KAR) AIR SQN NCC Name GAUTHAMI C.S.

ने 18 विसम्बर 2021 से 29 जनवरी 2022 तक, नई दिल्ली में, वार्षिक रा. कै. को. गणतन्त्र दिवस शिविर में, अपने रा. कै. को. निदेशालय का प्रतिनिधित्व किया ।

Represented his/her NCC Directorate, at the Annual NCC Republic Day Camp, held at New Delhi, from 18 December 2021 to 29 January 2022.

File No.: 17090/Cert/DGNCC/RDC-2022

Cert No.: DGNCC/RDC-2022/401

विनांक : जनवरी 2022

Dated : 28 January 2022

नई विल्ली

Place :

New Delhi

उदय सिंह मनकोटिया **Uday Singh Mankotia** कर्नल/Colonel सचिव आर डी सी Secretary RDC

ग्रबिरपाल सिंह **Gurbirpal Singh** लेफ्टिनेंट जनरल Lieutenant General महानिदेशक राष्ट्रीय कैडेट कोर **Director General National Cadet Corps** 

ANUSHA P