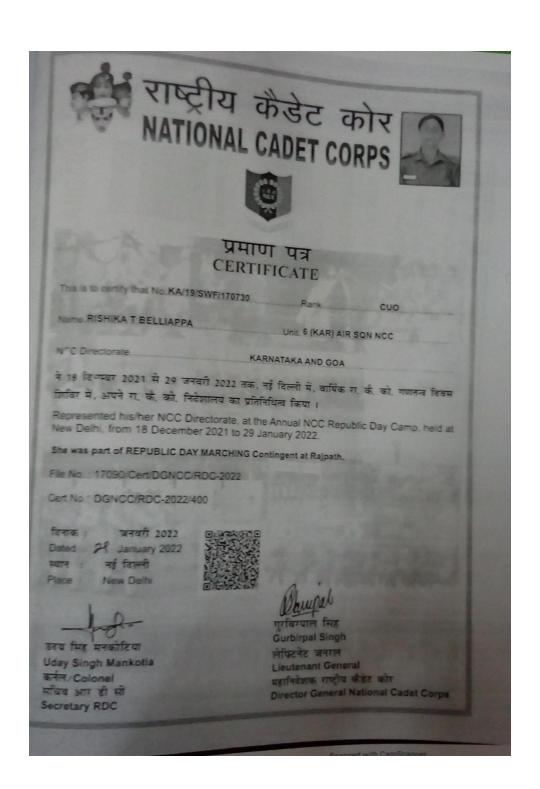

## राष्ट्रीय कैंडेट कोर NATIONAL CADET CORPS

SCC

#### प्रमाण पत्र CERTIFICATE

This is to certify that No.KA/19/SWN/144080......Rank......

| Name MANISHA DINESH SUVARNA            | Unit 5 (KAR) NAVAL UNIT NCC                            |
|----------------------------------------|--------------------------------------------------------|
| NCC Directorate                        | KARNATAKA AND GOA                                      |
| ने 18 दिसम्बर 2021 से 29 जनवरी 2022    | 2 तक, नई दिल्ली में, वार्षिक रा. कै. को. गणतन्त्र दिवस |
| शिविर में, अपने रा. कै. को. निदेशालय व | <b>का प्रतिनिधित्व किया ।</b>                          |
| Represented his/her NCC Directorat     | e at the Annual NCC Republic Day Camp, held at         |

File No.: 17090/Cert/DGNCC/RDC-2022

New Delhi, from 18 December 2021 to 29 January 2022.

Cert No.: DGNCC/RDC-2022/398

दिनांक : जनवरी 2022 Dated : भ January 2022

स्थान : नई दिल्ली Place : New Delhi

उदय सिंह मनकोटिया Uday Singh Mankotia कर्नल/Colonel सचिव आर डी सी Secretary RDC पुरिक्षरपाल सिंह
Gurbirpal Singh
लेफ्टिनेंट जनरल
Lieutenant General
महानिदेशक राष्ट्रीय कैडेट कोर
Director General National Cadet Corps

**DEEPTHIKA PUTHRAN** 

**DEEPTHIKA PUTHRAN** 

RISHIKA BELLIAPPA

CDT ABHIJIT S

**AARON LOBO** 