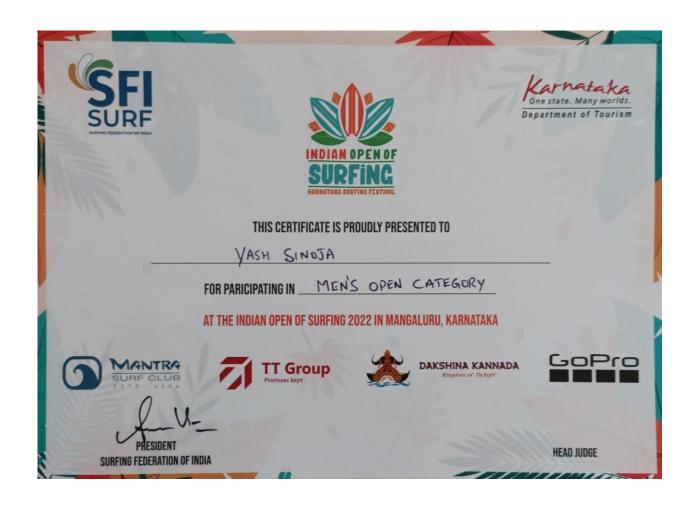

G Susheel Secretary

INDIAN NATIONAL SURF CHAMPIONSHIP

2022

THIS IS TO CERTIFY THAT

Yash Sinojia

HAS PARTICIPATED IN THE

PRESIDENT OF SFI

DATE