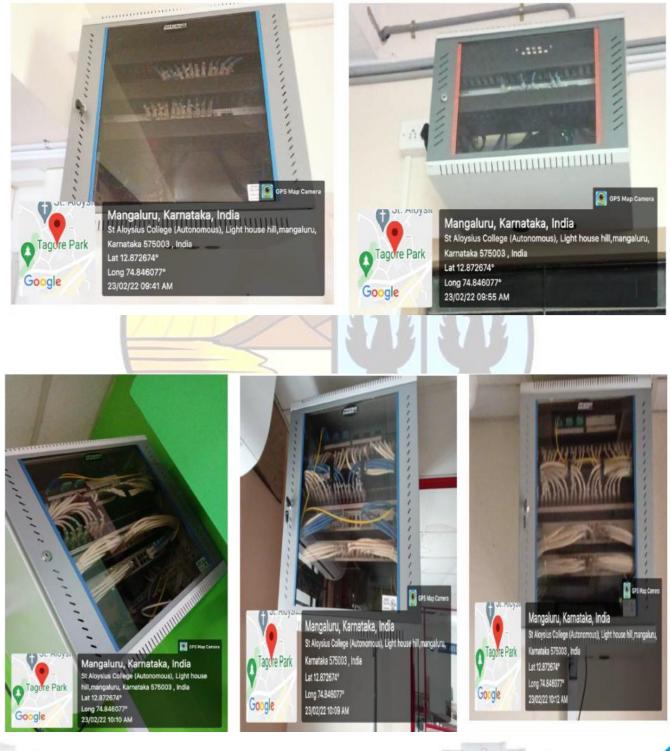

# Xavier Block-Rack Box (Total 7)

Personal particular in a second particular p

Metric No.:4.3.3 Year: 2021-2022

## **Maffei Block Rack Box**

 $\mathbb{N}$ 

St Aloysius College (Autonomous), Mangaluru criterion IV: Infrastructure and Learning Resources

Metric No.:4.3.3 Year: 2021-2022