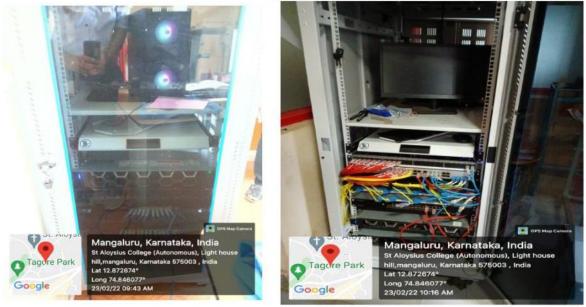

#### **Maffei Block Server**

Metric No.:4.3.3 Year: 2021-2022

-----

# Xavier Block-Rack Box (Total 7)

Personal particular in a second particular p

Metric No.:4.3.3 Year: 2021-2022