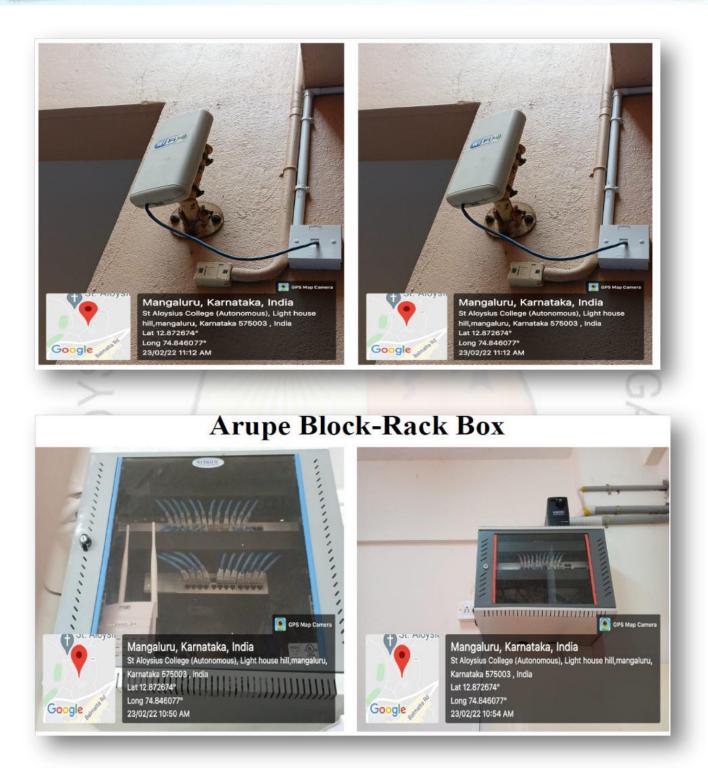

# **Arrupe Block-Wi-Fi Router**

Metric No.:4.3.3 Year: 2021-2022

Metric No.:4.3.3 Year: 2021-2022

Ten o

Name and Address of the Owner, and the owner, and 