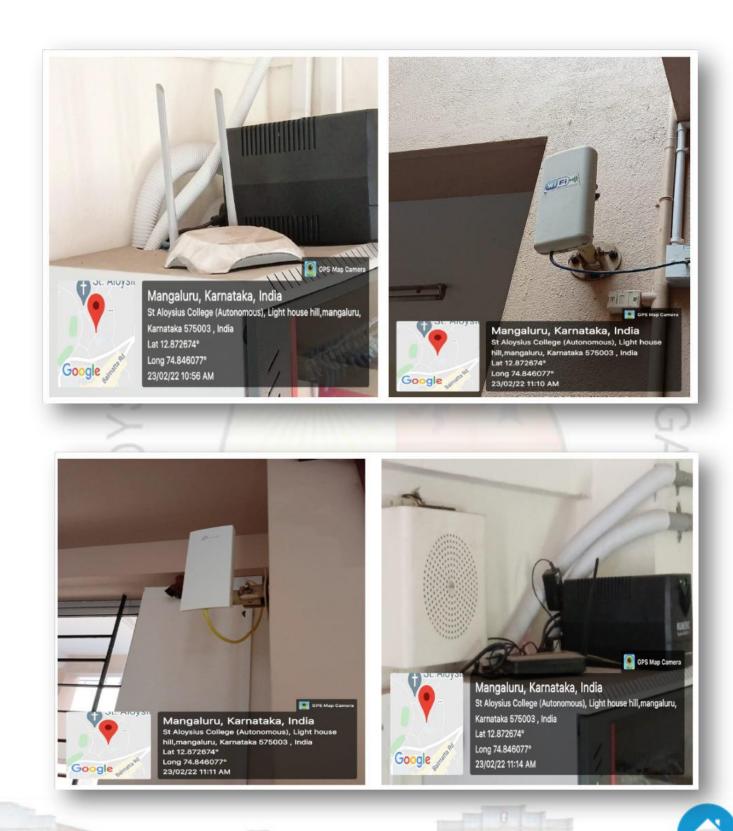

#### St Aloysius College (Autonomous), Mangaluru Criterion IV: Infrastructure and Learning Resources

Metric No.:4.3.3 Year: 2021-2022

Metric No.:4.3.3 Year: 2021-2022