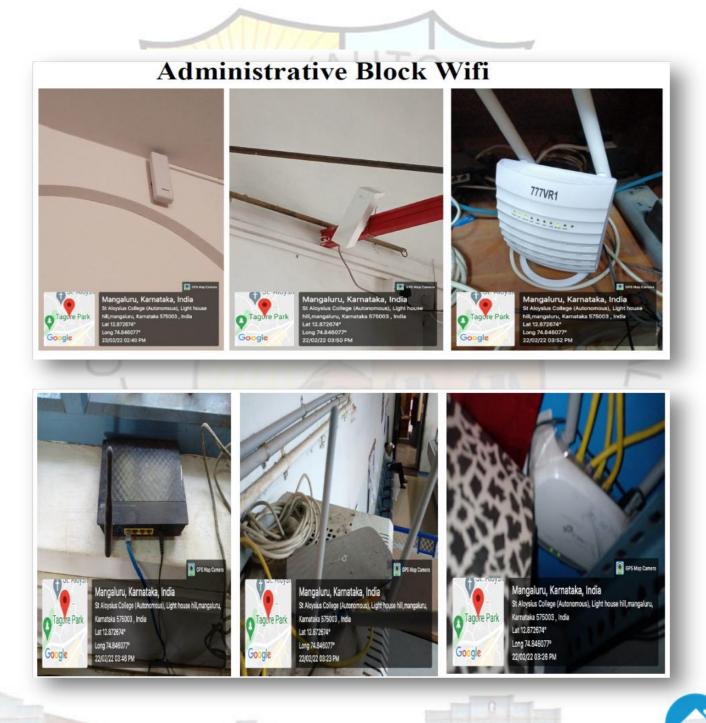

#### St Aloysius College (Autonomous), Mangaluru Criterion IV: Infrastructure and Learning Resources

Metric No.:4.3.3 Year: 2021-2022

Metric No.:4.3.3 Year: 2021-2022