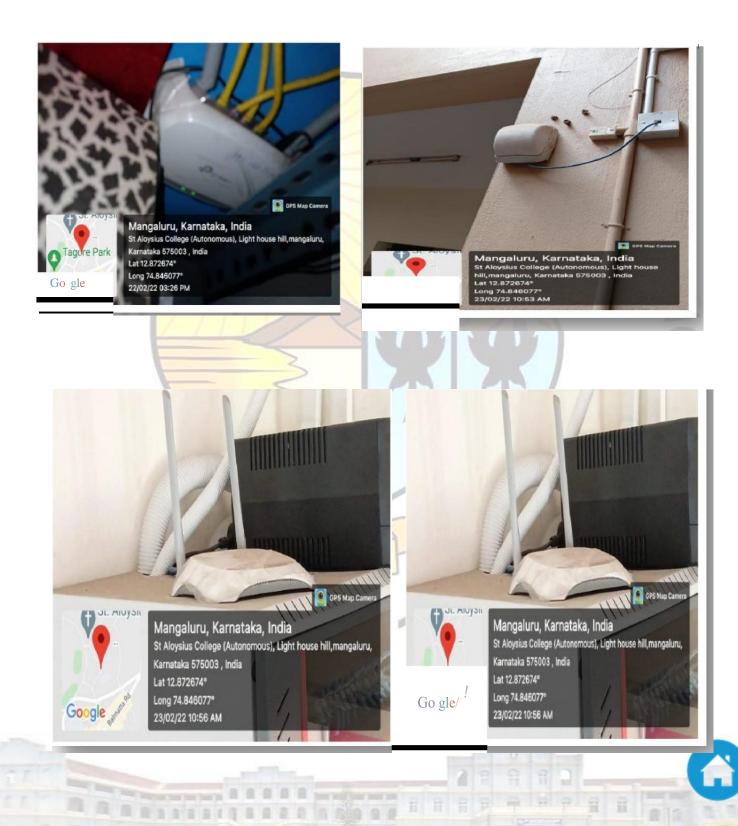

#### St Aloysius College (Autonomous), Mangaluru Criterion IV: Infrastructure and Learning Resources

Metric No.:4.3.3 Year: 2021-2022

Metric No.:4.3.3 Year: 2021-2022