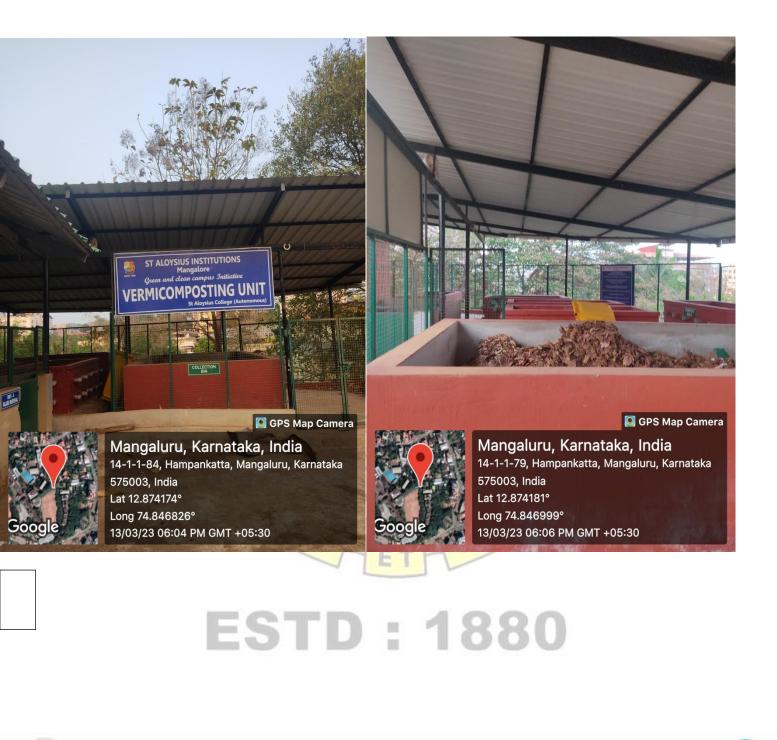

, Mangaluru Criterion IV: Infrastructure and Learning Resources Metric No.:4.1.1 Year: 2021-2022

### **St Aloysius College Chapel**

### CPS Map Camera Mangaluru, Karnataka, India VRFW+G34, St Aloysius College Rd, Hampankatta, Mangaluru, Karnataka 575003, India Lat 12.873687° Long 74.84508° 15/03/23 04:17 PM GMT +05:30

# ESTD : 1880



006

St Aloysius College (Autonomous), Mangaluru Criterion IV: Infrastructure and Learning Resources

9

COLOR TROD CRAED

इन्दिरा गॉंधी राष्ट्रीय

💽 GPS Map Camera

Metric No.:4.1.1 Year: 2021-2022

### IGNOU



-----

Mangaluru, Karnataka, India VRCW+XF9, Hampankatta, Mangaluru, Karnataka 575003, India Lat 12.872351° Long 74.846241° 18/05/23 11:45 AM GMT +05:30



Year: 2021-2022

### **Parking Space**



## **ESTD : 1880**



### SAC Vermicompost Unit





### **Department of Physical Education**





### **SAC Swimming Pool**



### SAC Yoga centre



Personal particular in a second particular p



### Konkani Institute





Year: 2021-2022

### Loyola hall





## **ESTD: 1880**

Particular particular in a di di di di di particul fuer particul



### SAC Co-operative Society







### Wet and solid waste management unit



## **ESTD : 1880**

NAMES OF TAXABLE PARTY OF TAXABLE PARTY



Year: 2021-2022

### Anjali Farm





### **Incubation Centre**





Year: 2021-2022









Year: 2021-2022

### NCC AIR WING







Metric No.:4.1.1 Year: 2021-2022

### NSS Room



## St Aloysius College Ladies Hostel (UG)





St Aloysius College Ladies Hostel (PG)



### St Aloysius College Gents Hostel (UG)







### St Aloysius College Health Ce