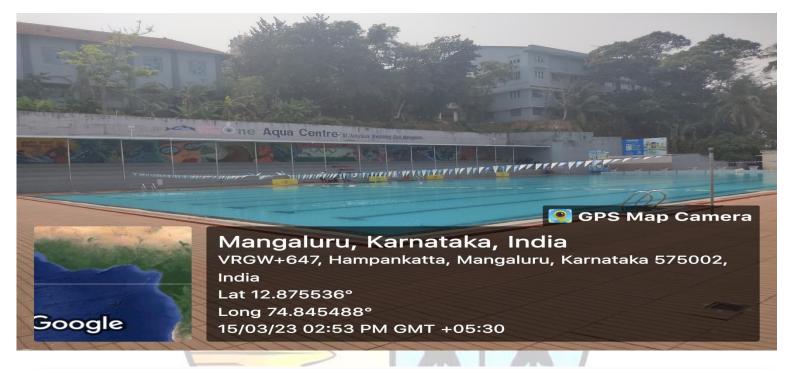

1.1 Year: 2021-2022

### **St Aloysius College Chapel**

### CPS Map Camera Mangaluru, Karnataka, India VRFW+G34, St Aloysius College Rd, Hampankatta, Mangaluru, Karnataka 575003, India Lat 12.873687° Long 74.84508° 15/03/23 04:17 PM GMT +05:30

# ESTD : 1880



006

St Aloysius College (Autonomous), Mangaluru Criterion IV: Infrastructure and Learning Resources

9

COLOR TROD CRAED

इन्दिरा गॉंधी राष्ट्रीय

💽 GPS Map Camera

Metric No.:4.1.1 Year: 2021-2022

### IGNOU



-----

Mangaluru, Karnataka, India VRCW+XF9, Hampankatta, Mangaluru, Karnataka 575003, India Lat 12.872351° Long 74.846241° 18/05/23 11:45 AM GMT +05:30



Year: 2021-2022

### **Parking Space**



## **ESTD : 1880**



### SAC Vermicompost Unit





### **Department of Physical Education**





### **SAC Swimming Pool**



### SAC Yoga centre



Personal particular in a second particular p



### Konkani Institute





Year: 2021-2022

### Loyola hall





## **ESTD: 1880**

Particular particular in a di di di di di particul fuer particul



### SAC Co-operative Society







### Wet and solid waste management unit



## **ESTD : 1880**

NAMES OF TAXABLE PARTY OF TAXABLE PARTY



Year: 2021-2022

### Anjali Farm





### **Incubation Centre**





Year: 2021-2022









Year: 2021-2022

### NCC AIR WING







Metric No.:4.1.1 Year: 2021-2022

### NSS Room



## St Aloysius College Ladies Hostel (UG)





St Aloysius College Ladies Hostel (PG)



### St Aloysius College Gents Hostel (UG)







### St Aloysius College Health Centre and Aloysian Creche



## **ESTD : 1880**





### **Centre For Sustaina