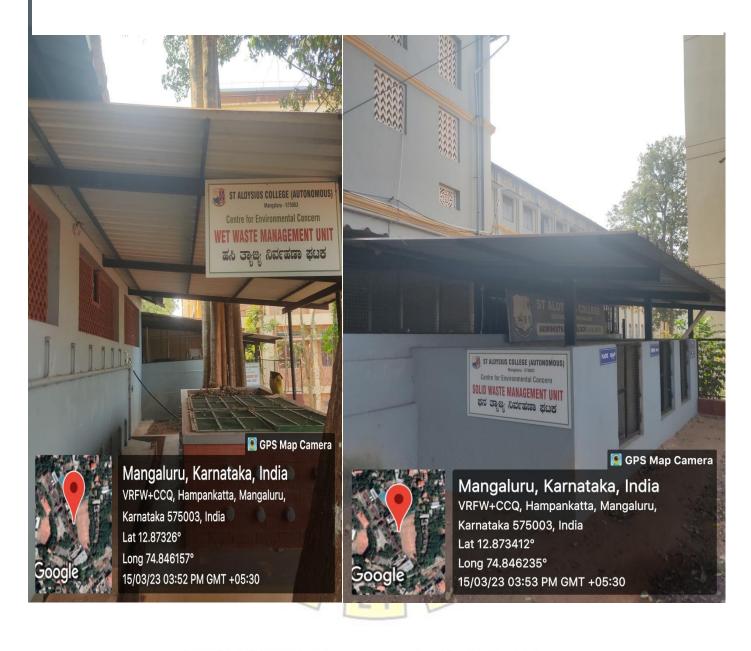

Mangaluru Criterion IV: Infrastructure and Learning Resources

9

COLOR TROD CRAED

इन्दिरा गॉंधी राष्ट्रीय

💽 GPS Map Camera

Metric No.:4.1.1 Year: 2021-2022

### IGNOU



-----

Mangaluru, Karnataka, India VRCW+XF9, Hampankatta, Mangaluru, Karnataka 575003, India Lat 12.872351° Long 74.846241° 18/05/23 11:45 AM GMT +05:30



Year: 2021-2022

### **Parking Space**



## **ESTD : 1880**



### SAC Vermicompost Unit





### **Department of Physical Education**





### **SAC Swimming Pool**



### SAC Yoga centre



Personal particular in a second particular p



### Konkani Institute





Year: 2021-2022

### Loyola hall





## **ESTD: 1880**

Particular particular in a di di di di di particul fuer particul



### SAC Co-operative Society







### Wet and solid waste management unit



## **ESTD : 1880**

NAMES OF TAXABLE PARTY OF TAXABLE PARTY



Year: 2021-2022

### Anjali Farm





### **Incubation Centre**





Year: 2021-2022









Year: 2021-2022

### NCC AIR WING







Metric No.:4.1.1 Year: 2021-2022

### NSS Room



## St Aloysius College Ladies Hostel (UG)





St Aloysius College Ladies Hostel (PG)



### St Aloysius College Gents Hostel (UG)







### St Aloysius College Health Centre and Aloysian Creche



## **ESTD : 1880**





### **Centre For Sustainable Biodiversity**





Year: 2021-2022

### St Aloysius College Alumni Association

St Aloysius College Listening Centre





Year: 2021-2022

### **ST Aloysius Museum**







### St Aloysius Jesuit Residence



# ESTD : 1880



Year: 2021-2022

-----

### St Aloysius College Bus





### St Alloys