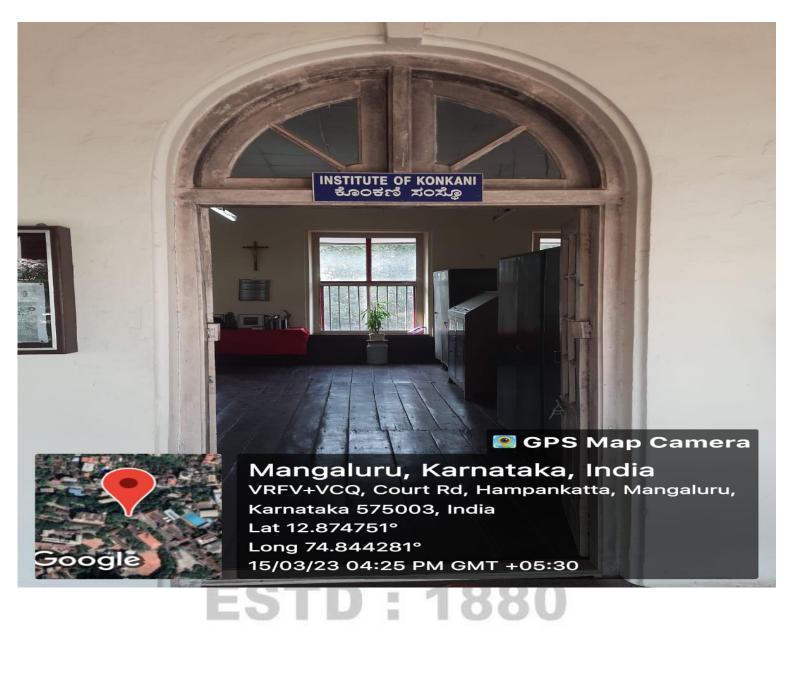

, India VRFW+G34, St Aloysius College Rd, Hampankatta, Mangaluru, Karnataka 575003, India Lat 12.873687° Long 74.84508° 15/03/23 04:17 PM GMT +05:30

# ESTD : 1880



006

St Aloysius College (Autonomous), Mangaluru Criterion IV: Infrastructure and Learning Resources

9

COLOR TROD CRAED

इन्दिरा गॉंधी राष्ट्रीय

💽 GPS Map Camera

Metric No.:4.1.1 Year: 2021-2022

### IGNOU



-----

Mangaluru, Karnataka, India VRCW+XF9, Hampankatta, Mangaluru, Karnataka 575003, India Lat 12.872351° Long 74.846241° 18/05/23 11:45 AM GMT +05:30



Year: 2021-2022

### **Parking Space**



## **ESTD : 1880**



### SAC Vermicompost Unit





### **Department of Physical Education**





### **SAC Swimming Pool**



### SAC Yoga centre



Personal particular in a second particular p



### Konkani Institute





Year: 2021-2022

### Loyola hall





## **ESTD: 1880**

Particular particular in a di di di di di particul fuer particul



### SAC Co-operative Society







### Wet and solid waste management unit



## **ESTD : 1880**

NAMES OF TAXABLE PARTY OF TAXABLE PARTY



Year: 2021-2022

### Anjali Farm





### **Incubation Centre**





Year: 2021-2022









Year: 2021-2022

### NCC AIR WING







Metric No.:4.1.1 Year: 2021-2022

### NSS Room



## St Aloysius College Ladies Hostel (UG)





St Aloysius College Ladies Hostel (PG)



### St Aloysius College Gents Hostel (UG)







### St Aloysius College Health Centre and Aloysian Creche



## **ESTD : 1880**





### **Centre For Sustainable Biodiversity**





Year: 2021-2022

### St Aloysius College Alumni Association

St Aloysius