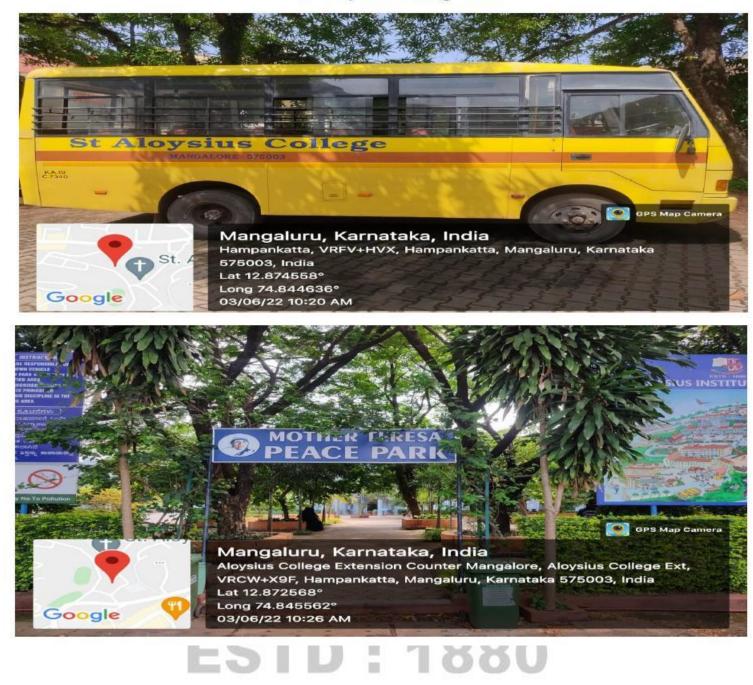

### St Aloysius College Bus

### St Alloys College Rangamachike

UCE

Parameter partners 0 0 0 0 0 per religion sector

STALOYSIUS COLLEGE RANGAMANCHIKE ರಂಗಮಂಚಿಕೆ

Mangaluru, Karnataka, India VRFW+493 Mother Theresa Peace Park (Katte),

💽 GPS Map Camera

Hampankatta, Mangaluru, Karnataka 575003, India Lat 12.872718° Long 74.845939° 13/03/23 04:54 PM GMT +05:30

ARDET