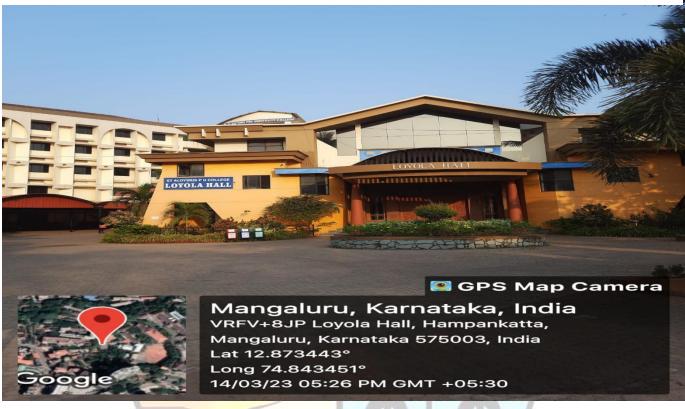

Rd, Hampankatta, Mangaluru, Karnataka 575003, India Lat 12.873687° Long 74.84508° 15/03/23 04:17 PM GMT +05:30

# ESTD : 1880



006

St Aloysius College (Autonomous), Mangaluru Criterion IV: Infrastructure and Learning Resources

9

COLOR TROD CRAED

इन्दिरा गॉंधी राष्ट्रीय

💽 GPS Map Camera

Metric No.:4.1.1 Year: 2021-2022

### IGNOU



-----

Mangaluru, Karnataka, India VRCW+XF9, Hampankatta, Mangaluru, Karnataka 575003, India Lat 12.872351° Long 74.846241° 18/05/23 11:45 AM GMT +05:30



Year: 2021-2022

### **Parking Space**



## **ESTD : 1880**



### SAC Vermicompost Unit





### **Department of Physical Education**





### **SAC Swimming Pool**



### SAC Yoga centre



Personal particular in a second particular p



### Konkani Institute





Year: 2021-2022

### Loyola hall





## **ESTD: 1880**

Particular particular in a di di di di di particul fuer particul



### SAC Co-operative Society







### Wet and solid waste management unit



## **ESTD : 1880**

NAMES OF TAXABLE PARTY OF TAXABLE PARTY



Year: 2021-2022

### Anjali Farm





### **Incubation Centre**





Year: 2021-2022









Year: 2021-2022

### NCC AIR WING







Metric No.:4.1.1 Year: 2021-2022

### NSS Room



## St Aloysius College Ladies Hostel (UG)





St Aloysius College Ladies Hostel (PG)



### St Aloysius College Gents Hostel (UG)







### St Aloysius College Health Centre and Aloysian Creche



## **ESTD : 1880**





### **Centre For Sustainable Biodiversity**





Year: 2021-2022

### St Aloysius College Alumni Association

St Aloysius College Listening Centre





Year: 2