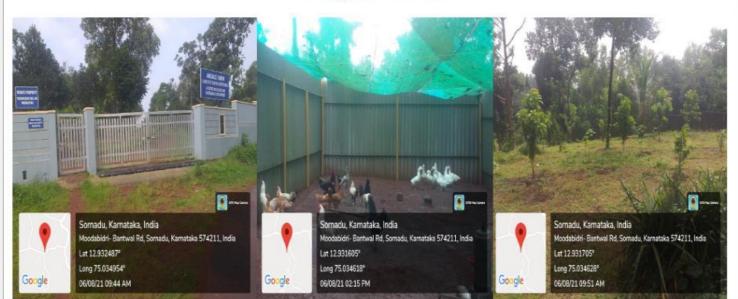

ाष्ट्रीय

💽 GPS Map Camera

Metric No.:4.1.1 Year: 2021-2022

### IGNOU



-----

Mangaluru, Karnataka, India VRCW+XF9, Hampankatta, Mangaluru, Karnataka 575003, India Lat 12.872351° Long 74.846241° 18/05/23 11:45 AM GMT +05:30



Year: 2021-2022

### **Parking Space**



## **ESTD : 1880**



### SAC Vermicompost Unit





### **Department of Physical Education**





### **SAC Swimming Pool**



### SAC Yoga centre



Personal particular in a second particular p



### Konkani Institute





Year: 2021-2022

### Loyola hall





## **ESTD: 1880**

Particular particular in a di di di di di particul fuer particul



### SAC Co-operative Society







### Wet and solid waste management unit



## **ESTD : 1880**

NAMES OF TAXABLE PARTY OF TAXABLE PARTY



Year: 2021-2022

### Anjali Farm





### **Incubation Centre**





Year: 2021-2022









Year: 2021-2022

### NCC AIR WING







Metric No.:4.1.1 Year: 2021-2022

### NSS Room



## St Aloysius College Ladies Hostel (UG)





St Aloysius College Ladies Hostel (PG)



### St Aloysius College Gents Hostel (UG)







### St Aloysius College Health Centre and Aloysian Creche



## **ESTD : 1880**





### **Centre For Sustainable Biodiversity**





Year: 2021-2022

### St Aloysius College Alumni Association

St Aloysius College Listening Centre





Year: 2021-2022

### **ST Aloysius Museum**







### St Aloysius Jesuit Residence



# ESTD : 1880



Year: 2021-2022

-----

### St Aloysius College Bus





### St Alloys College Rangamachike



UCE

Parameter partners 0 0 0 0 0 per religion sector

STALOYSIUS COLLEGE R