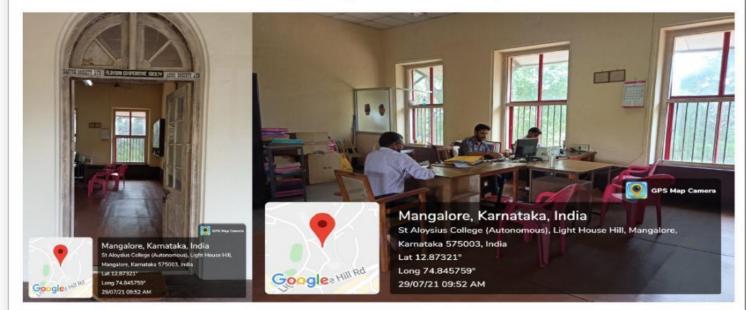

1880



006

St Aloysius College (Autonomous), Mangaluru Criterion IV: Infrastructure and Learning Resources

9

COLOR TROD CRAED

इन्दिरा गॉंधी राष्ट्रीय

💽 GPS Map Camera

Metric No.:4.1.1 Year: 2021-2022

### IGNOU



-----

Mangaluru, Karnataka, India VRCW+XF9, Hampankatta, Mangaluru, Karnataka 575003, India Lat 12.872351° Long 74.846241° 18/05/23 11:45 AM GMT +05:30



Year: 2021-2022

### **Parking Space**



## **ESTD : 1880**



### SAC Vermicompost Unit





### **Department of Physical Education**





### **SAC Swimming Pool**



### SAC Yoga centre



Personal particular in a second particular p



### Konkani Institute





Year: 2021-2022

### Loyola hall





## **ESTD: 1880**

Particular particular in a di di di di di particul fuer particul



### SAC Co-operative Society







### Wet and solid waste management unit



## **ESTD : 1880**

NAMES OF TAXABLE PARTY OF TAXABLE PARTY



Year: 2021-2022

### Anjali Farm





### **Incubation Centre**





Year: 2021-2022









Year: 2021-2022

### NCC AIR WING







Metric No.:4.1.1 Year: 2021-2022

### NSS Room



## St Aloysius College Ladies Hostel (UG)





St Aloysius College Ladies Hostel (PG)



### St Aloysius College Gents Hostel (UG)







### St Aloysius College Health Centre and Aloysian Creche



## **ESTD : 1880**





### **Centre For Sustainable Biodiversity**





Year: 2021-2022

### St Aloysius College Alumni Association

St Aloysius College Listening Centre





Year: 2021-2022

### **ST Aloysius Museum**







### St Aloysius Jesuit Residence



# ESTD : 1880



Year: 2021-2022

-----