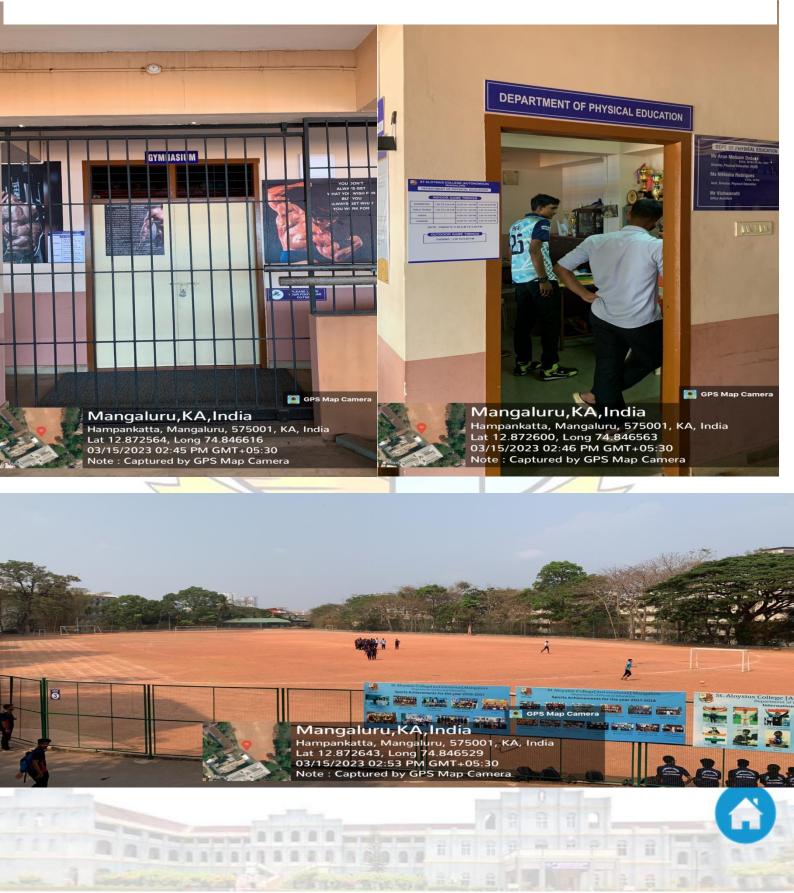

earning Resources Metric No.:4.1.1 Year: 2021-2022

### **St Aloysius College Chapel**

### CPS Map Camera Mangaluru, Karnataka, India VRFW+G34, St Aloysius College Rd, Hampankatta, Mangaluru, Karnataka 575003, India Lat 12.873687° Long 74.84508° 15/03/23 04:17 PM GMT +05:30

# ESTD : 1880



006

St Aloysius College (Autonomous), Mangaluru Criterion IV: Infrastructure and Learning Resources

9

COLOR TROD CRAED

इन्दिरा गॉंधी राष्ट्रीय

💽 GPS Map Camera

Metric No.:4.1.1 Year: 2021-2022

### IGNOU



-----

Mangaluru, Karnataka, India VRCW+XF9, Hampankatta, Mangaluru, Karnataka 575003, India Lat 12.872351° Long 74.846241° 18/05/23 11:45 AM GMT +05:30



Year: 2021-2022

### **Parking Space**



## **ESTD : 1880**



### SAC Vermicompost Unit





### **Department of Physical Education**





### **SAC Swimming Pool**



### SAC Yoga centre



Personal particular in a second particular p



### Konkani Institute





Year: 2021-2022

### Loyola hall





## **ESTD: 1880**

Particular particular in a di di di di di particul fuer particul



### SAC Co-operative Society







### Wet and solid waste management unit



## **ESTD : 1880**

NAMES OF TAXABLE PARTY OF TAXABLE PARTY



Year: 2021-2022

### Anjali Farm





### **Incubation Centre**





Year: 2021-2022









Year: 2021-2022

### NCC AIR WING







Metric No.:4.1.1 Year: 2021-2022

### NSS Room



## St Aloysius College Ladies Hostel (UG)





St Aloysius College Ladies Hostel (PG)



### St Aloysius College Gents Hostel (UG)







### St Aloysius College Health Centre and Aloysian Creche



## **ESTD : 1880**