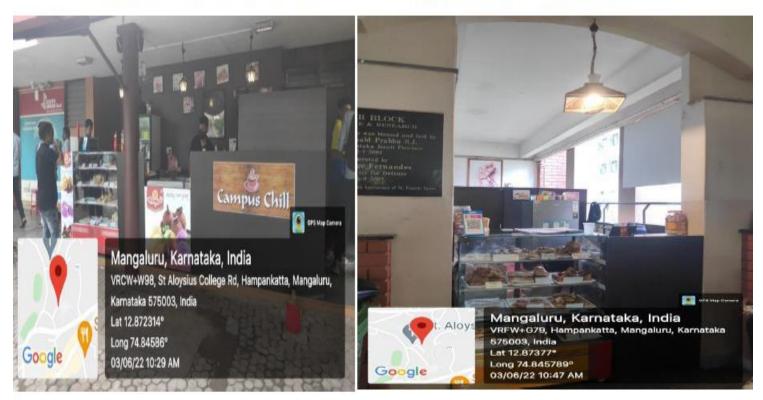

### Campus Chill (Xavier Block)

Radio Sarang - 107.8 FM Community Radio Station