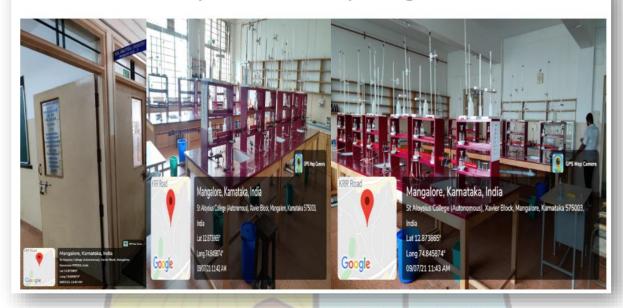

#### M.Sc. Analytical Chemistry Inorganic Lab-3

# M.Sc. Analytical Chemistry Organic Lab-2

DESCRIPTION OF R R R PROPERTY.

Criterion IV: Infrastructure and Learning Resources

Metric No.:4.1.1 Year:2021-2022