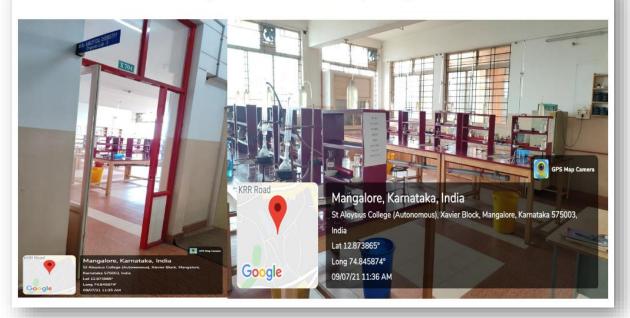

# Physics and Chemistry Laboratories

DESCRIPTION OF R R R PROPERTY.

Criterion IV: Infrastructure and Learning Resources

Metric No.:4.1.1

Year:2021-2022

# Physics Lab