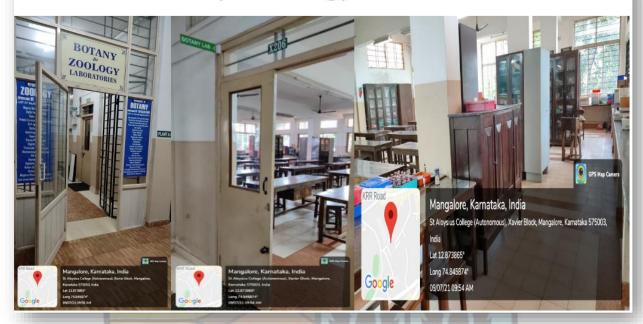

Criterion IV: Infrastructure and Learning Resources

Metric No.:4.1.1 Year:2021-2022

4.1.1 The Institution has adequate infrastructure and physical facilities for teaching- learning. viz., classrooms, laboratories, computing equipment etc.

#### **XAVIER BLOCK**

#### **Director-Xavier Block**



ESTD: 1880

NAME AND ADDRESS OF TAXABLE PARTY.





Criterion IV: Infrastructure and Learning Resources

Metric No.:4.1.1 Year:2021-2022

#### Co-Ordinator for Research Studies



# **Botany Museum**







Criterion IV: Infrastructure and Learning Resources

Metric No.:4.1.1 Year:2021-2022

# **Botany & Zoology Laboratories**



# **Botany Staff Room**



DESCRIPTION OF R R R PROPERTY.





Criterion IV: Infrastructure and Learning Resources

Metric No.:4.1.1 Year:2021-2022

# Botany Lab -II

Google

**Zoology Museum** 

Mangalore, Karnataka, India

Lat 12.873865° Long 74.845874°

09/07/21 09:53 AM

St Aloysius College (Autonomous), Xavier Block, Mangalore, Karnataka 575003,



PERSONAL R. D. D. D. SECRETARIO





Criterion IV: Infrastructure and Learning Resources

Metric No.:4.1.1 Year:2021-2022

# Zoology-Staff Room



#### Zoology Lab







Criterion IV: Infrastructure and Learning Resources

Metric No.:4.1.1 Year:2021-2022

# Biochemistry & Biotechnology- Staff Room



#### Microbiology, Biochemistry, Biotechnology Laboratories



Personal Part of the Part of Street, and other parts of the Parts of t