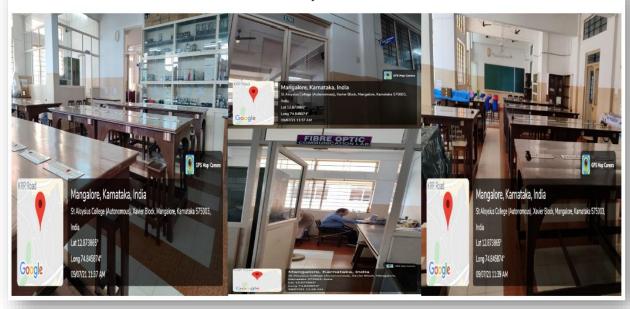

#### Instrumentation Room-PG

# Analog Electronic Lab, Digital Electronic Lab, Computer Hardware Lab, Fiber Optics Lab

NAMES OF PERSONS ASSESSED.

Criterion IV: Infrastructure and Learning Resources

Metric No.:4.1.1 Year:2021-2022