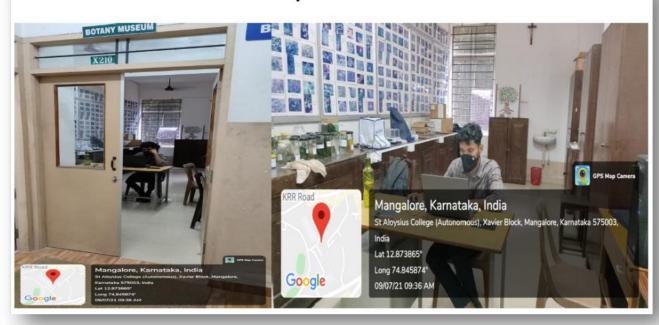

# **Botany Museum**

Criterion IV: Infrastructure and Learning Resources

Metric No.:4.1.1 Year:2021-2022