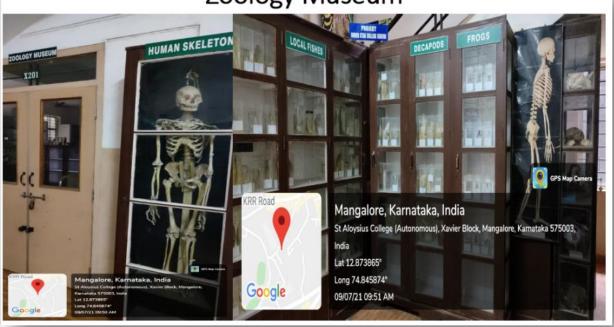

# Botany Lab -II

Google

**Zoology Museum** 

Mangalore, Karnataka, India

Lat 12.873865° Long 74.845874°

09/07/21 09:53 AM

St Aloysius College (Autonomous), Xavier Block, Mangalore, Karnataka 575003,

PERSONAL R. D. D. D. SECRETARIO