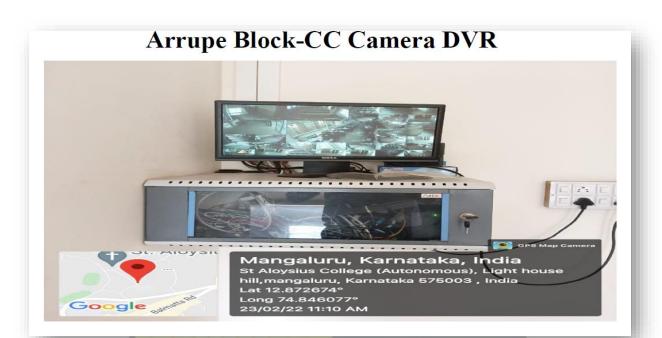

Year:2021-2022

4.1.1 The Institution has adequate infrastructure and physical facilities for teaching-learning. viz., classrooms, laboratories, computing equipment etc.

Wi-Fi Router, Rack box, CC Camera









Criterion IV: Infrastructure and Learning Resources

Metric No.:4.1.1 Year:2021-2022

#### Arrupe Block-Wi-Fi Router













**Criterion IV**: Infrastructure and Learning Resources

Metric No.:4.1.1 Year:2021-2022



Long 74.846077°

23/02/22 10:56 AM

Google











Criterion IV: Infrastructure and Learning Resources

Metric No.:4.1.1

Year:2021-2022





# Arupe Block-Rack Box









Criterion IV: Infrastructure and Learning Resources

Metric No.:4.1.1

Year:2021-2022













Criterion IV: Infrastructure and Learning Resources

Metric No.:4.1.1

Year:2021-2022



### **Arrupe Block-CC Camera Photos (Total 32)**









# St Aloysius College (Autonomous), Mangaluru Criterion IV: Infrastructure and Learning Resources

Metric No.:4.1.1

Year:2021-2022













Criterion IV: Infrastructure and Learning Resources

Metric No.:4.1.1 Year:2021-2022













Criterion IV: Infrastructure and Learning Resources

Metric No.:4.1.1

Year:2021-2022













Criterion IV: Infrastructure and Learning Resources

Metric No.:4.1.1

Year:2021-2022













Criterion IV: Infrastructure and Learning Resources

Metric No.:4.1.1

Year:2021-2022













Criterion IV: Infrastructure and Learning Resources

Metric No.:4.1.1 Year:2021-2022











Criterion IV: Infrastructure and Learning Resources

Metric No.:4.1.1 Year:2021-2022



Long 74.846077°