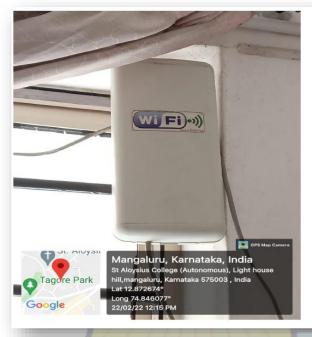

#### Arrupe Block-Wi-Fi Router

**Criterion IV**: Infrastructure and Learning Resources

Metric No.:4.1.1 Year:2021-2022

Long 74.846077°

23/02/22 10:56 AM

Google

Criterion IV: Infrastructure and Learning Resources