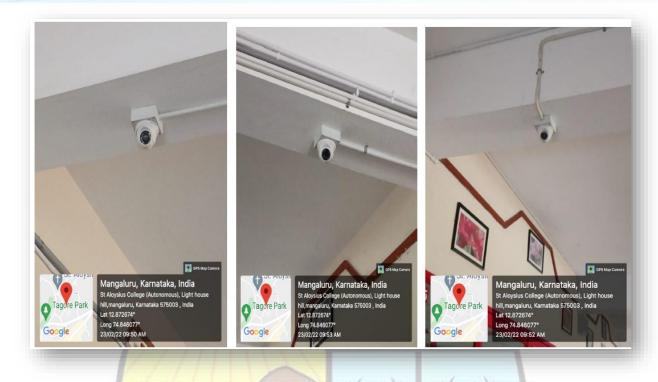

DVR**







Criterion IV: Infrastructure and Learning Resources

Metric No.:4.1.1

Year:2021-2022

















Criterion IV : Infrastructure and Learning Resources

Metric No.:4.1.1 Year:2021-2022











Name and Add a designation of







Criterion IV: Infrastructure and Learning Resources

Metric No.:4.1.1 Year:2021-2022

#### Maffei Block Wifi Router

















Criterion IV: Infrastructure and Learning Resources

Metric No.:4.1.1

Year:2021-2022















Criterion IV: Infrastructure and Learning Resources

Metric No.:4.1.1

Year:2021-2022

#### Maffei Block Rack Box















Criterion IV: Infrastructure and Learning Resources

Metric No.:4.1.1

Year:2021-2022













Criterion IV: Infrastructure and Learning Resources

Metric No.:4.1.1

Year:2021-2022













Criterion IV: Infrastructure and Learning Resources

Metric No.:4.1.1 Year:2021-2022



ong 74.846077°

3/02/22 09:57 AM

Google















Criterion IV: Infrastructure and Learning Resources

Metric No.:4.1.1

Year:2021-2022

















Criterion IV: Infrastructure and Learning Resources

Metric No.:4.1.1

Year:2021-2022

















Criterion IV: Infrastructure and Learning Resources

Metric No.:4.1.1

Year:2021-2022

















Criterion IV: Infrastructure and Learning Resources

Metric No.:4.1.1

Year:2021-2022

















Criterion IV: Infrastructure and Learning Resources

Metric No.:4.1.1

Year:2021-2022