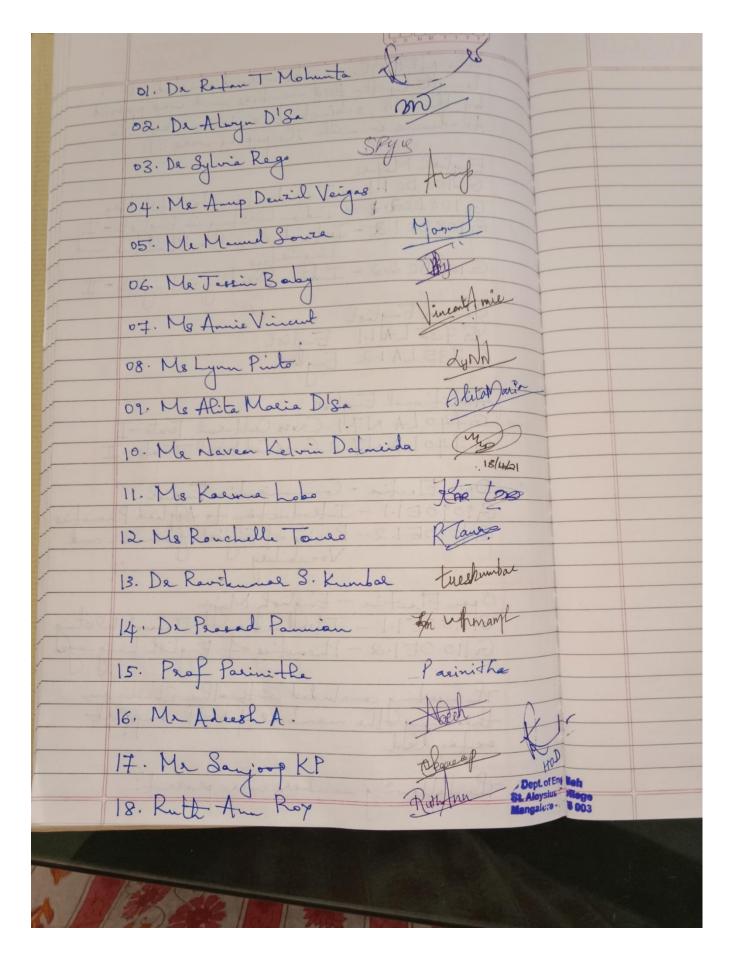

Recognised as Centre for Research Capacity Building under UGC-STRIDE Scheme

|        | 2021-2022                                                                                                                                                                                                                                                                                                                                                                                                                                                                                                                                                                                                                                                                                                                                                                                                                                                                                                                                                                                                                                                                                                                                                                                                                                                                                                                                                                                                                                                                                                                                                                                                                                                                                                                                                                                                                                                                                                                                                                                                                                                                                                                     |
|--------|-------------------------------------------------------------------------------------------------------------------------------------------------------------------------------------------------------------------------------------------------------------------------------------------------------------------------------------------------------------------------------------------------------------------------------------------------------------------------------------------------------------------------------------------------------------------------------------------------------------------------------------------------------------------------------------------------------------------------------------------------------------------------------------------------------------------------------------------------------------------------------------------------------------------------------------------------------------------------------------------------------------------------------------------------------------------------------------------------------------------------------------------------------------------------------------------------------------------------------------------------------------------------------------------------------------------------------------------------------------------------------------------------------------------------------------------------------------------------------------------------------------------------------------------------------------------------------------------------------------------------------------------------------------------------------------------------------------------------------------------------------------------------------------------------------------------------------------------------------------------------------------------------------------------------------------------------------------------------------------------------------------------------------------------------------------------------------------------------------------------------------|
|        | A meeting of the BOS in English was held on                                                                                                                                                                                                                                                                                                                                                                                                                                                                                                                                                                                                                                                                                                                                                                                                                                                                                                                                                                                                                                                                                                                                                                                                                                                                                                                                                                                                                                                                                                                                                                                                                                                                                                                                                                                                                                                                                                                                                                                                                                                                                   |
|        | 18th November 2021 at 9.36 am in the Maffei                                                                                                                                                                                                                                                                                                                                                                                                                                                                                                                                                                                                                                                                                                                                                                                                                                                                                                                                                                                                                                                                                                                                                                                                                                                                                                                                                                                                                                                                                                                                                                                                                                                                                                                                                                                                                                                                                                                                                                                                                                                                                   |
|        | Block, Dieector's Conference room.                                                                                                                                                                                                                                                                                                                                                                                                                                                                                                                                                                                                                                                                                                                                                                                                                                                                                                                                                                                                                                                                                                                                                                                                                                                                                                                                                                                                                                                                                                                                                                                                                                                                                                                                                                                                                                                                                                                                                                                                                                                                                            |
|        | The following members were present:                                                                                                                                                                                                                                                                                                                                                                                                                                                                                                                                                                                                                                                                                                                                                                                                                                                                                                                                                                                                                                                                                                                                                                                                                                                                                                                                                                                                                                                                                                                                                                                                                                                                                                                                                                                                                                                                                                                                                                                                                                                                                           |
| 14.10  | Chairman/Chairperson Da Ratan T Mohunta                                                                                                                                                                                                                                                                                                                                                                                                                                                                                                                                                                                                                                                                                                                                                                                                                                                                                                                                                                                                                                                                                                                                                                                                                                                                                                                                                                                                                                                                                                                                                                                                                                                                                                                                                                                                                                                                                                                                                                                                                                                                                       |
| 1      | January (1908-Shot)                                                                                                                                                                                                                                                                                                                                                                                                                                                                                                                                                                                                                                                                                                                                                                                                                                                                                                                                                                                                                                                                                                                                                                                                                                                                                                                                                                                                                                                                                                                                                                                                                                                                                                                                                                                                                                                                                                                                                                                                                                                                                                           |
| 2.     | Membres of the 1. Da Alugu D'Sa<br>Department 2. Da Sylvia Rego                                                                                                                                                                                                                                                                                                                                                                                                                                                                                                                                                                                                                                                                                                                                                                                                                                                                                                                                                                                                                                                                                                                                                                                                                                                                                                                                                                                                                                                                                                                                                                                                                                                                                                                                                                                                                                                                                                                                                                                                                                                               |
|        | 3. Ms Seweine Pinto                                                                                                                                                                                                                                                                                                                                                                                                                                                                                                                                                                                                                                                                                                                                                                                                                                                                                                                                                                                                                                                                                                                                                                                                                                                                                                                                                                                                                                                                                                                                                                                                                                                                                                                                                                                                                                                                                                                                                                                                                                                                                                           |
|        | 4. Me Amp D. Veigas<br>5. Me Manuel Souda                                                                                                                                                                                                                                                                                                                                                                                                                                                                                                                                                                                                                                                                                                                                                                                                                                                                                                                                                                                                                                                                                                                                                                                                                                                                                                                                                                                                                                                                                                                                                                                                                                                                                                                                                                                                                                                                                                                                                                                                                                                                                     |
|        | 6. Ma Jessin Baby                                                                                                                                                                                                                                                                                                                                                                                                                                                                                                                                                                                                                                                                                                                                                                                                                                                                                                                                                                                                                                                                                                                                                                                                                                                                                                                                                                                                                                                                                                                                                                                                                                                                                                                                                                                                                                                                                                                                                                                                                                                                                                             |
|        | f. Ma Annie Vincont                                                                                                                                                                                                                                                                                                                                                                                                                                                                                                                                                                                                                                                                                                                                                                                                                                                                                                                                                                                                                                                                                                                                                                                                                                                                                                                                                                                                                                                                                                                                                                                                                                                                                                                                                                                                                                                                                                                                                                                                                                                                                                           |
| -      | 8. Ms Lynn Pinto<br>9. Ms Alite Marie D'8a                                                                                                                                                                                                                                                                                                                                                                                                                                                                                                                                                                                                                                                                                                                                                                                                                                                                                                                                                                                                                                                                                                                                                                                                                                                                                                                                                                                                                                                                                                                                                                                                                                                                                                                                                                                                                                                                                                                                                                                                                                                                                    |
|        | 10. Mr Naveen Kelvin                                                                                                                                                                                                                                                                                                                                                                                                                                                                                                                                                                                                                                                                                                                                                                                                                                                                                                                                                                                                                                                                                                                                                                                                                                                                                                                                                                                                                                                                                                                                                                                                                                                                                                                                                                                                                                                                                                                                                                                                                                                                                                          |
| 110011 | Dalmeida<br>11. Ms Kaanna Lobo                                                                                                                                                                                                                                                                                                                                                                                                                                                                                                                                                                                                                                                                                                                                                                                                                                                                                                                                                                                                                                                                                                                                                                                                                                                                                                                                                                                                                                                                                                                                                                                                                                                                                                                                                                                                                                                                                                                                                                                                                                                                                                |
|        | 12. Ms Rouchelle Toure                                                                                                                                                                                                                                                                                                                                                                                                                                                                                                                                                                                                                                                                                                                                                                                                                                                                                                                                                                                                                                                                                                                                                                                                                                                                                                                                                                                                                                                                                                                                                                                                                                                                                                                                                                                                                                                                                                                                                                                                                                                                                                        |
| 190 0  | El deidela de la constitue de |
| 3, 8   | Subject Experts 1. De Ravikumal S. Kumbal                                                                                                                                                                                                                                                                                                                                                                                                                                                                                                                                                                                                                                                                                                                                                                                                                                                                                                                                                                                                                                                                                                                                                                                                                                                                                                                                                                                                                                                                                                                                                                                                                                                                                                                                                                                                                                                                                                                                                                                                                                                                                     |
|        | Assistant Professo of                                                                                                                                                                                                                                                                                                                                                                                                                                                                                                                                                                                                                                                                                                                                                                                                                                                                                                                                                                                                                                                                                                                                                                                                                                                                                                                                                                                                                                                                                                                                                                                                                                                                                                                                                                                                                                                                                                                                                                                                                                                                                                         |
|        | English P. G. Dept. of Eng.                                                                                                                                                                                                                                                                                                                                                                                                                                                                                                                                                                                                                                                                                                                                                                                                                                                                                                                                                                                                                                                                                                                                                                                                                                                                                                                                                                                                                                                                                                                                                                                                                                                                                                                                                                                                                                                                                                                                                                                                                                                                                                   |
|        | Davagase Viivesity J<br>Juanagasegater, Gr. R. Helli                                                                                                                                                                                                                                                                                                                                                                                                                                                                                                                                                                                                                                                                                                                                                                                                                                                                                                                                                                                                                                                                                                                                                                                                                                                                                                                                                                                                                                                                                                                                                                                                                                                                                                                                                                                                                                                                                                                                                                                                                                                                          |
|        | Chileadurga - 577502                                                                                                                                                                                                                                                                                                                                                                                                                                                                                                                                                                                                                                                                                                                                                                                                                                                                                                                                                                                                                                                                                                                                                                                                                                                                                                                                                                                                                                                                                                                                                                                                                                                                                                                                                                                                                                                                                                                                                                                                                                                                                                          |
|        |                                                                                                                                                                                                                                                                                                                                                                                                                                                                                                                                                                                                                                                                                                                                                                                                                                                                                                                                                                                                                                                                                                                                                                                                                                                                                                                                                                                                                                                                                                                                                                                                                                                                                                                                                                                                                                                                                                                                                                                                                                                                                                                               |
| 184 18 | 2. De Prasad Pannian<br>Associate Pa Lossol - Findish                                                                                                                                                                                                                                                                                                                                                                                                                                                                                                                                                                                                                                                                                                                                                                                                                                                                                                                                                                                                                                                                                                                                                                                                                                                                                                                                                                                                                                                                                                                                                                                                                                                                                                                                                                                                                                                                                                                                                                                                                                                                         |
| -      | Associate Pa Possa - Findish                                                                                                                                                                                                                                                                                                                                                                                                                                                                                                                                                                                                                                                                                                                                                                                                                                                                                                                                                                                                                                                                                                                                                                                                                                                                                                                                                                                                                                                                                                                                                                                                                                                                                                                                                                                                                                                                                                                                                                                                                                                                                                  |